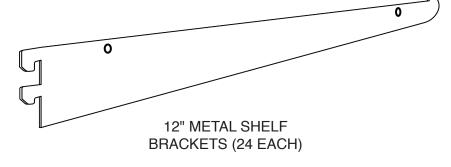

#### STEP 3

FIRST HANG THE STRAIGHT FACEOUTS (SEE FIGURE 3), THEN INSERT THE SHELF BRACKETS AND SHELVES (SEE FIGURE 4) AT DESIRED LOCATIONS. FINALLY INSERT THE ROUND HANGRAIL BRACKETS, HANGRAIL, AND ENDCAPS. (SEE FIGURE 5)

#### STEP 3

FIRST HANG THE SHELF BRACKETS (SEE FIGURE 3), INSERT THE DIMENSIONAL HANGRAIL BRACKETS AND ENDCAPS (SEE FIGURES 4-5) AT DESIRED LOCATIONS. FINALLY PLACE THE SHELVES ONTO THE BRACKETS.

#60878 - SLOTTED STANDARD SYSTEM KIT 3

#### STEP 3

FIRST HANG THE SHELF BRACKETS (SEE FIGURE 3) AT DESIRED LOCATIONS. FINALLY PLACE THE SHELVES ONTO THE BRACKETS.

#60879 - SLOTTED STANDARD SYSTEM KIT 4

#60879 - SLOTTED STANDARD SYSTEM KIT 4