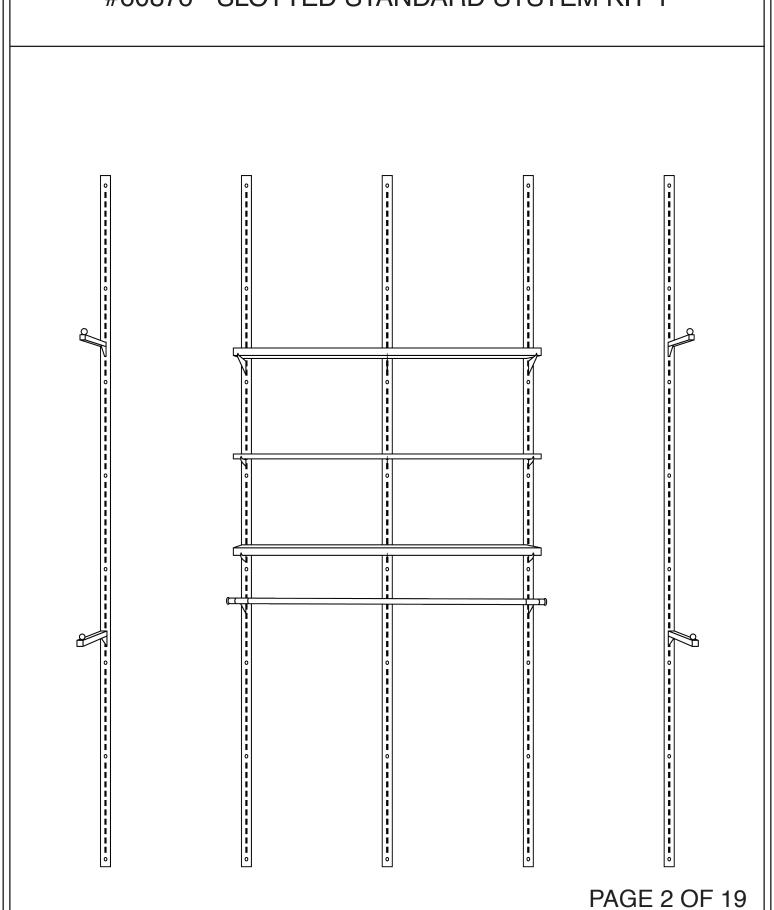

# ASSEMBLY INSTRUCTIONS MANUAL #60876 - SLOTTED STANDARD SYSTEM KIT 1

#60876 - SLOTTED STANDARD SYSTEM KIT 1

# ASSEMBLY INSTRUCTIONS MANUAL #60876 - SLOTTED STANDARD SYSTEM KIT 1

#### STEP 3

FIRST HANG THE STRAIGHT FACEOUTS (SEE FIGURE 3), THEN INSERT THE SHELF BRACKETS AND SHELVES (SEE FIGURE 4) AT DESIRED LOCATIONS. FINALLY INSERT THE ROUND HANGRAIL BRACKETS, HANGRAIL, AND ENDCAPS. (SEE FIGURE 5)