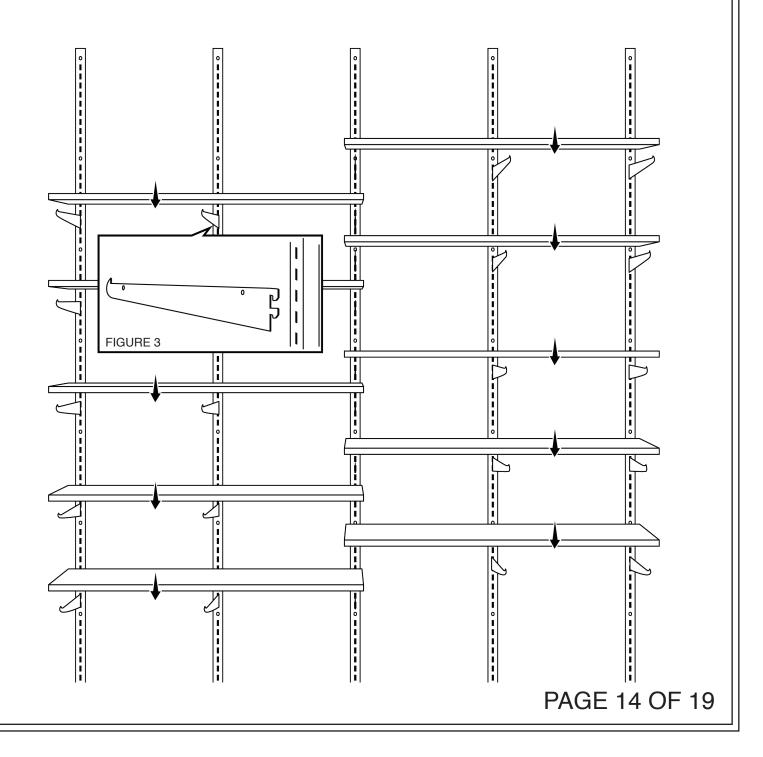

#### STEP 3

FIRST HANG THE STRAIGHT FACEOUTS (SEE FIGURE 3), THEN INSERT THE SHELF BRACKETS AND SHELVES (SEE FIGURE 4) AT DESIRED LOCATIONS. FINALLY INSERT THE ROUND HANGRAIL BRACKETS, HANGRAIL, AND ENDCAPS. (SEE FIGURE 5)