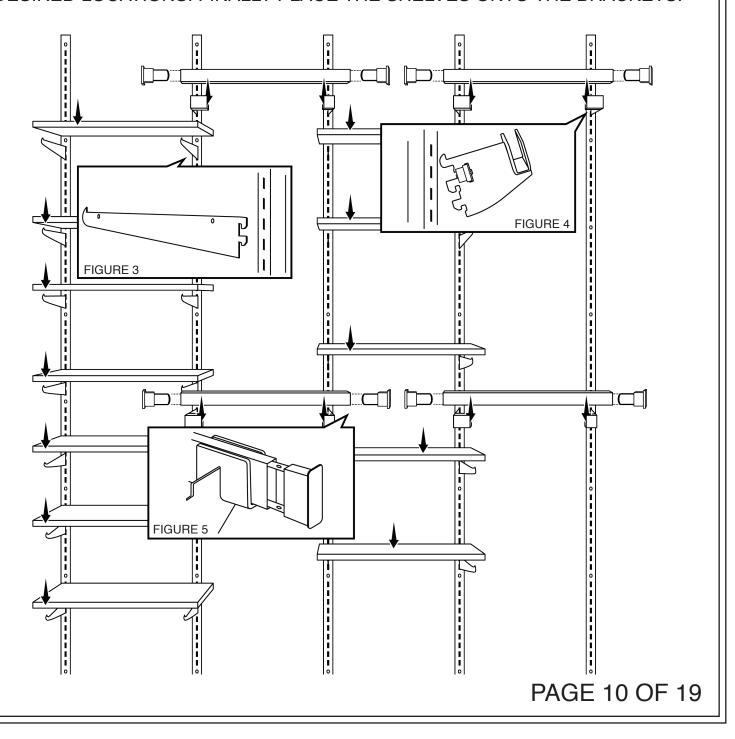

#### STEP 3

FIRST HANG THE STRAIGHT FACEOUTS (SEE FIGURE 3), THEN INSERT THE SHELF BRACKETS AND SHELVES (SEE FIGURE 4) AT DESIRED LOCATIONS. FINALLY INSERT THE ROUND HANGRAIL BRACKETS, HANGRAIL, AND ENDCAPS. (SEE FIGURE 5)