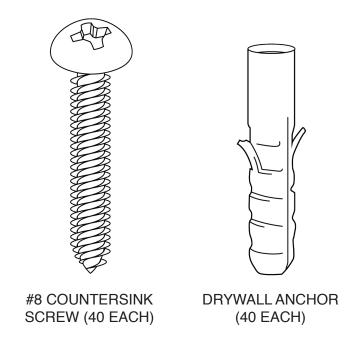

### HARDWARE THAT NEEDS TO BE PURCHASED

THESE PARTS WILL NEED TO BE PURCHASED AT YOUR LOCAL HARDWARE STORE. THE RECOMMENDED HARDWARE FOR THIS INSTALL, (40) #8 COUNTERSINK SCREWS AND (40) 3/16 ANCHORS. IF MOUNTING TO STUDS, USE (40) #8 COUNTERSINK SCREWS AND 3/16 DRILL BIT.