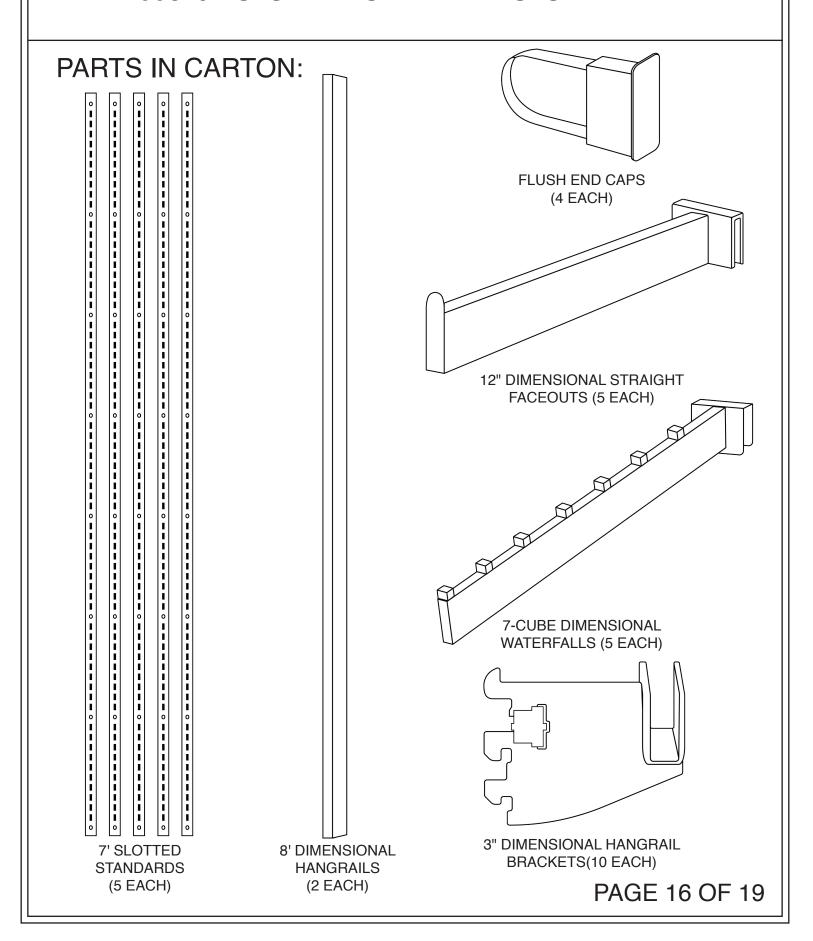

### HARDWARE THAT NEEDS TO BE PURCHASED

THESE PARTS WILL NEED TO BE PURCHASED AT YOUR LOCAL HARDWARE STORE. THE RECOMMENDED HARDWARE FOR THIS INSTALL, (40) #8 COUNTERSINK SCREWS AND (40) 3/16 ANCHORS. IF MOUNTING TO STUDS, USE (40) #8 COUNTERSINK SCREWS AND 3/16 DRILL BIT.

YOU WILL NEED TO SUPPLY YOUR OWN TAPE MEASURE, LEVEL, DRILL OR SCREWDRIVER FOR INSTALLATION.

PAGE 17 OF 19

#60879 - SLOTTED STANDARD SYSTEM KIT 4