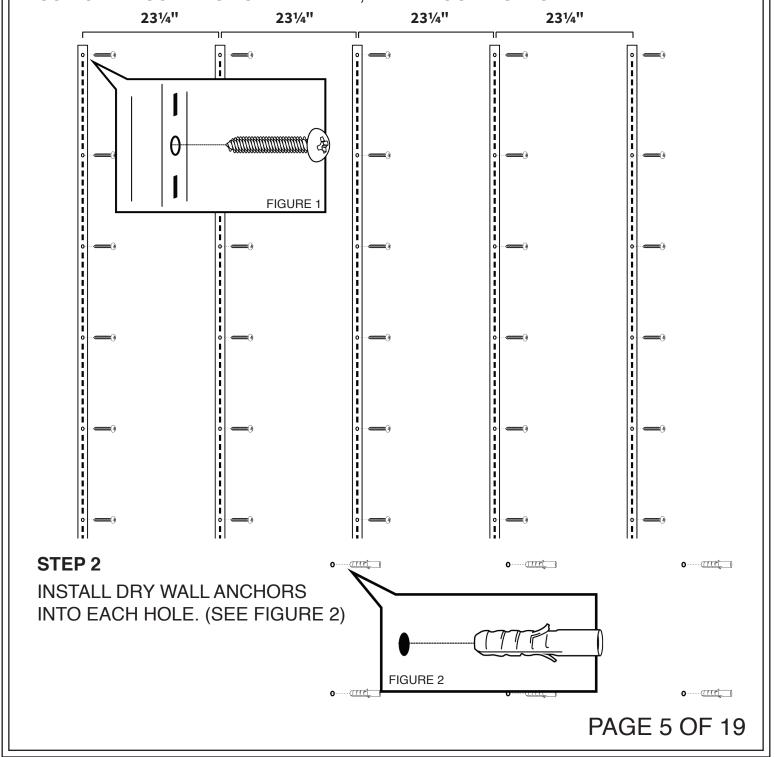

#### STEP 1

PLACE THE FIRST STANDARD **LEVEL** AND **VERTICAL** AGAINST THE WALL. MEASURE 23½" BETWEEN THE CENTER OF THE STANDARDS, AND MARK MOUNTING HOLE LOCATIONS. (SEE FIGURE 1) USING A 3/16 DRILL BIT OR USING THE SCREWS AS A DRILL BIT, MAKE YOUR HOLES.