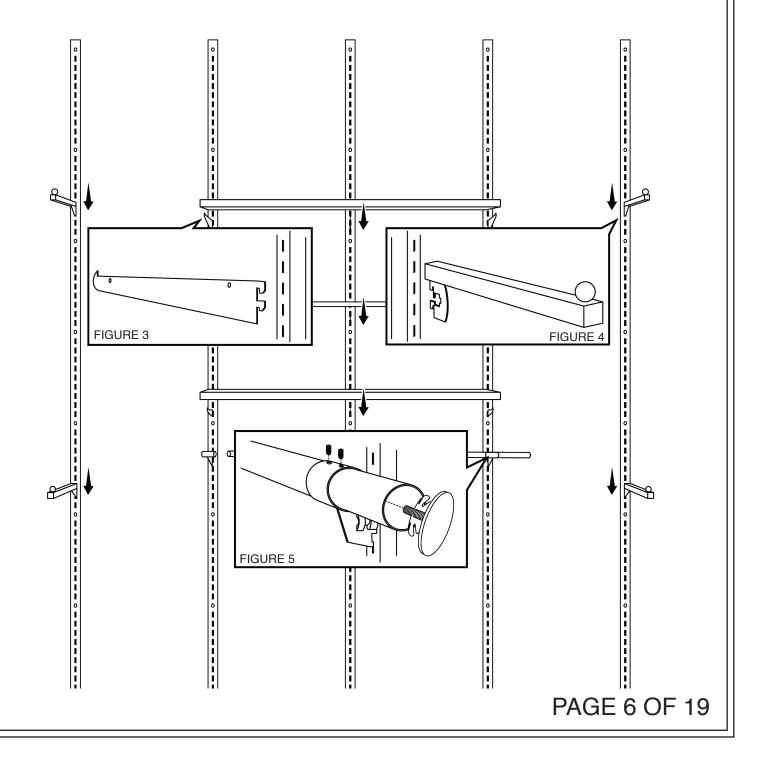

#### STEP 3

FIRST HANG THE STRAIGHT FACEOUTS (SEE FIGURE 3), THEN INSERT THE SHELF BRACKETS AND SHELVES (SEE FIGURE 4) AT DESIRED LOCATIONS. FINALLY INSERT THE ROUND HANGRAIL BRACKETS, HANGRAIL, AND ENDCAPS. (SEE FIGURE 5)