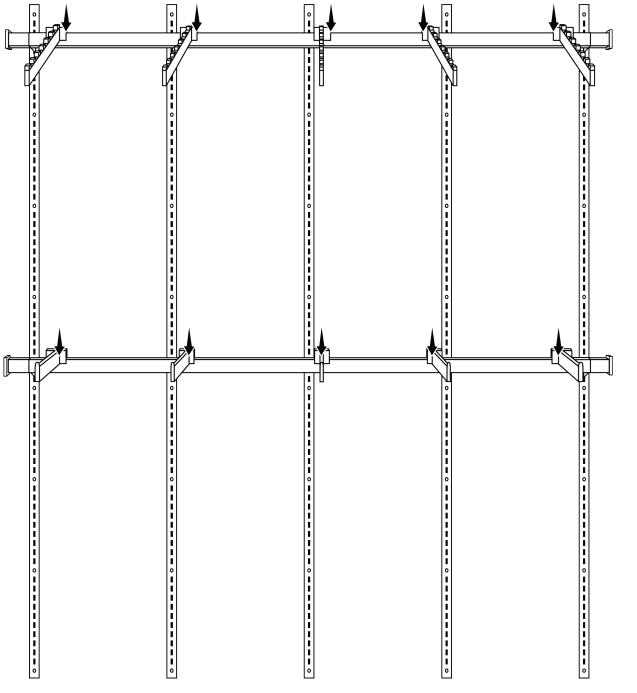

#### STEP 1

PLACE THE FIRST STANDARD **LEVEL** AND **VERTICAL** AGAINST THE WALL. MEASURE 23½" BETWEEN THE CENTER OF THE STANDARDS, AND MARK MOUNTING HOLE LOCATIONS. (SEE FIGURE 1) USING A 3/16 DRILL BIT OR USING THE SCREWS AS A DRILL BIT, MAKE YOUR HOLES.