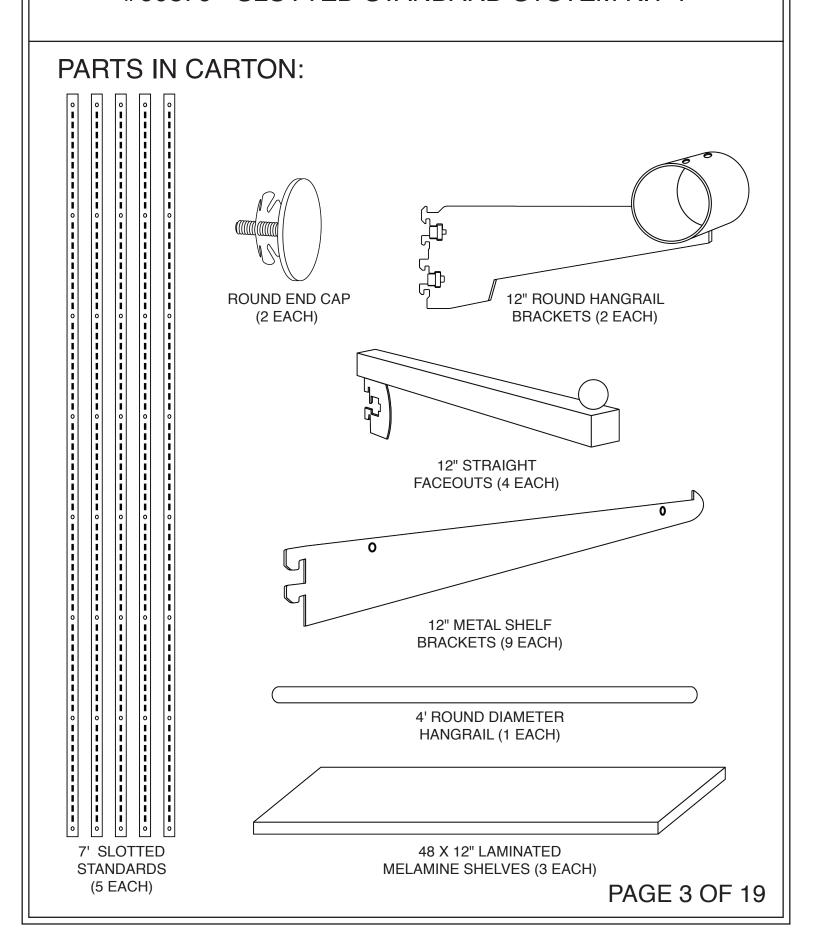

# ASSEMBLY INSTRUCTIONS MANUAL #60876 - SLOTTED STANDARD SYSTEM KIT 1

#60876 - SLOTTED STANDARD SYSTEM KITS 1