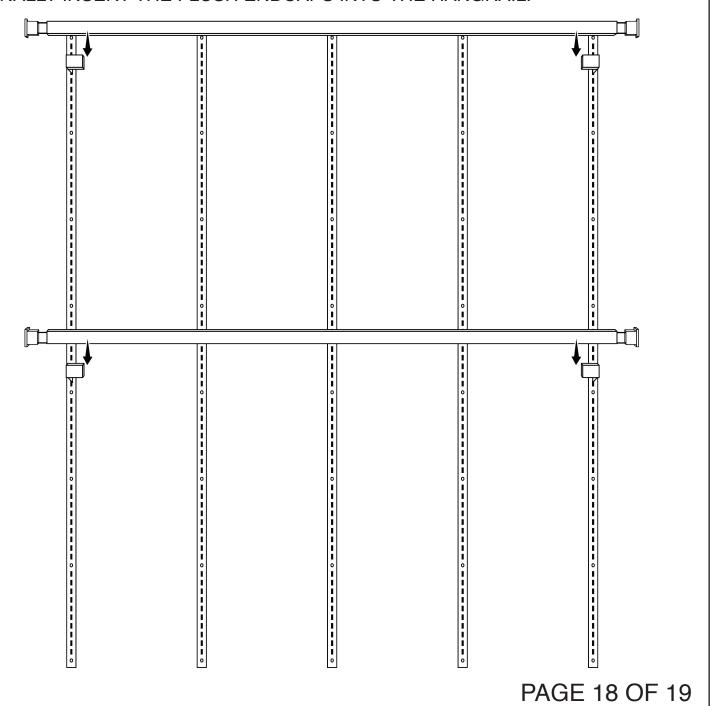

#### STEP 3

PLACE THE DIMENSIONAL HANGRAIL BRACKETS AT DESIRED LOCATIONS.
NEXT PLACE THE DIMENSIONAL HANGRAIL INTO THE BRACKETS, AND
FINALLY INSERT THE FLUSH ENDCAPS INTO THE HANGRAIL.

#60879 - SLOTTED STANDARD SYSTEM KIT 4