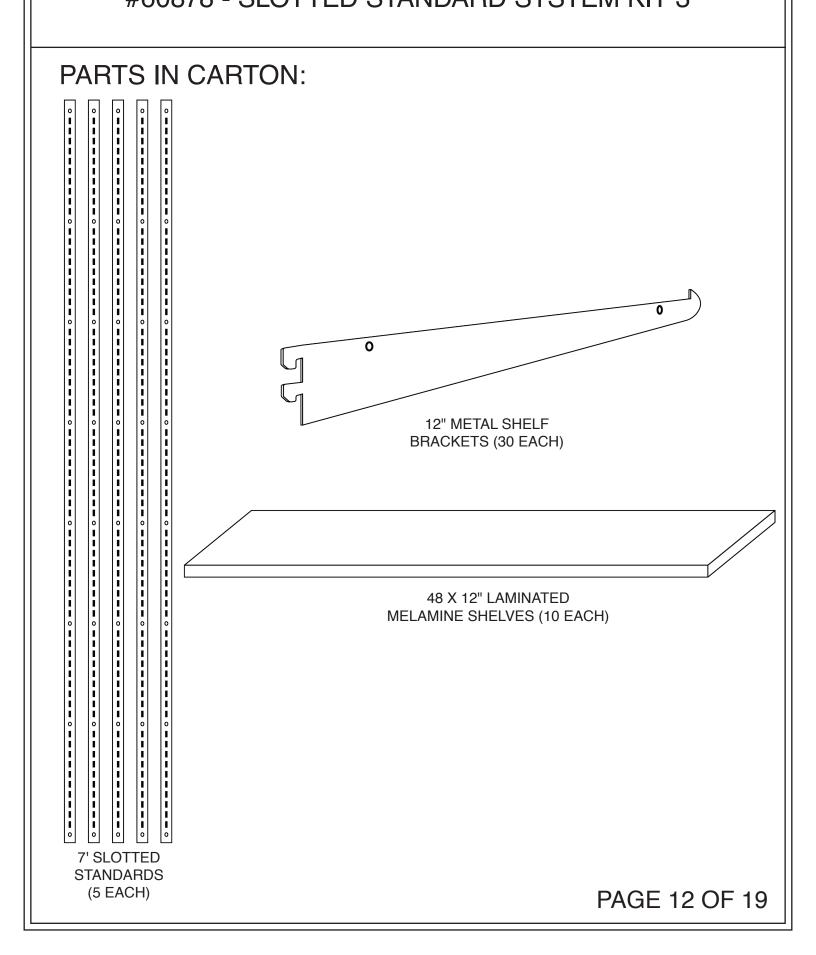

### PARTS IN CARTON:

**STANDARDS** (5 EACH)

3" DIMENSIONAL HANGRAIL **BRACKET (8 EACH)** 

4' DIMENSIONAL HANGRAILS (4 EACH)

24 X 12" LAMINATED MELAMINE SHELVES (12 EACH)

**PAGE 8 OF 19** 