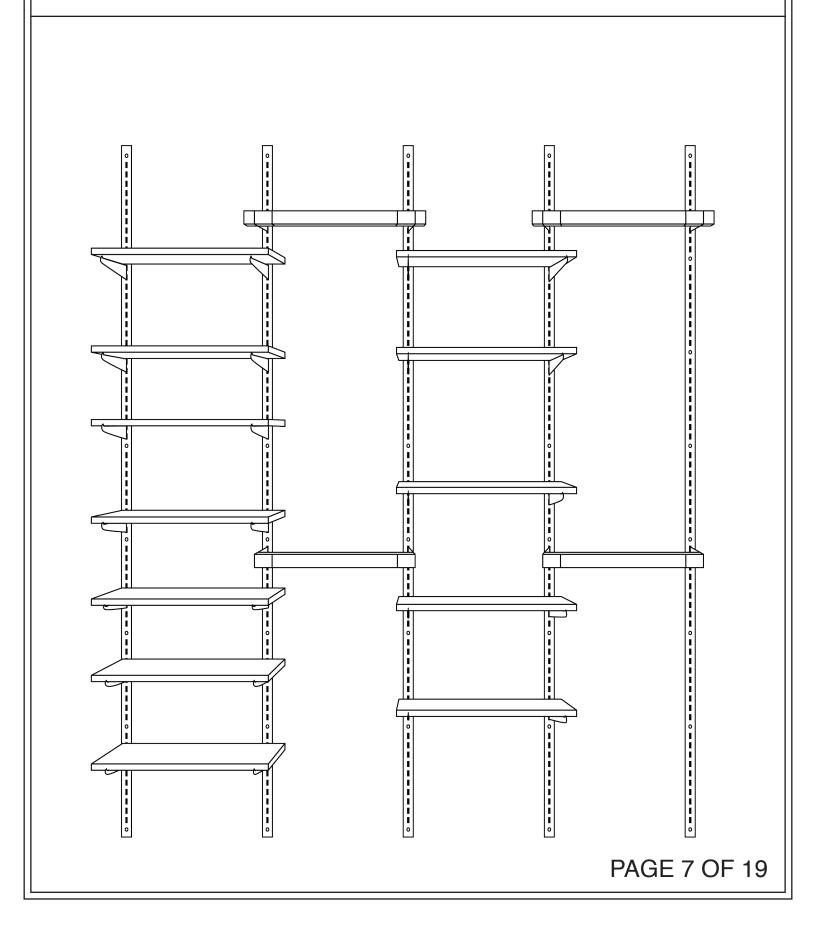

### PARTS IN CARTON:

**STANDARDS** (5 EACH)

3" DIMENSIONAL HANGRAIL **BRACKET (8 EACH)** 

4' DIMENSIONAL HANGRAILS (4 EACH)

24 X 12" LAMINATED MELAMINE SHELVES (12 EACH)

**PAGE 8 OF 19** 