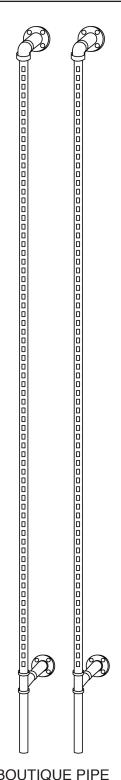

#60867 #60870-BOUTIQUE PIPE OUTRIGGER SYSTEM KIT 2

YOU WILL NEED TO SUPPLY YOUR OWN TAPE MEASURE, LEVEL, DRILL OR SCREWDRIVER FOR INSTALLATION.

BOUTIQUE PIPE OUTRIGGER UPRIGHTS (2 EACH)

**PAGE 8 OF 15** 

BOUTIQUE PIPE OUTRIGGER UPRIGHTS (2 EACH)

PAGE 11 OF 15

#60868 #60871-BOUTIQUE PIPE OUTRIGGER SYSTEM KIT 3