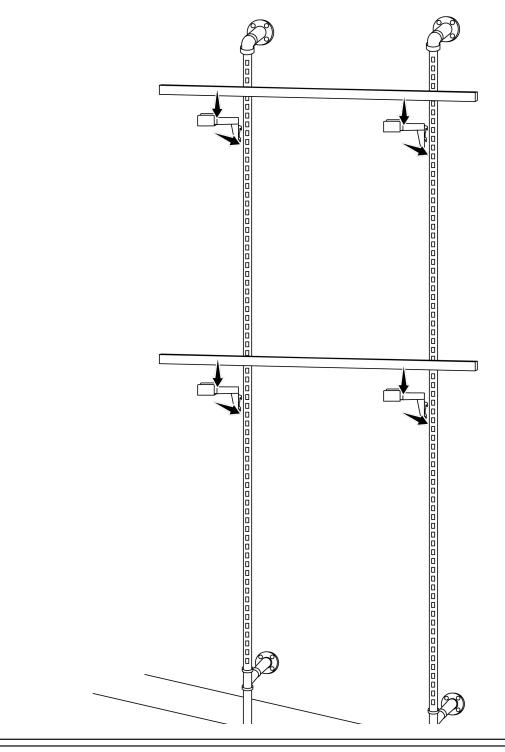

#### STEP 3

ALIGN THE OUTRIGGER
MOUNTING PLATES WITH THE
HOLES THEN INSERT A SCREW
INTO EACH HOLE, THEN
TIGHTEN. REPEAT FOR EACH
OUTRIGGER (SEE FIGURE 3)

PAGE 5 OF 15

#60861 #60862-BOUTIQUE PIPE OUTRIGGER SYSTEM KIT 1

#### STEP 4

PLACE THE U-SHAPED HANGRAIL ON TO THE OUTRIGGER, THEN PLACE THE L-SHAPED BRACKETS ON TO THE OUTRIGGER, FINALLY PLACE THE DIMENSIONAL HANGRAIL INTO THE BRACKET.

PAGE 6 OF 15

#60867 #60870-BOUTIQUE PIPE OUTRIGGER SYSTEM KIT 2