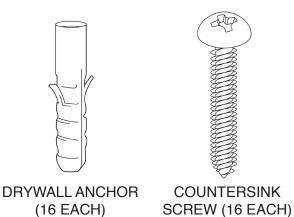

#### STEP 2

USING THE WALL SCREW AS A DRILL BIT, SCREW INTO THE WALL THEN REMOVE. INSTALL DRY WALL ANCHORS INTO EACH HOLE. (SEE FIGURE 2)

### PARTS IN CARTON:

BOUTIQUE PIPE 3" L-SHAPED HANGRAIL BRACKETS (4 EACH)

BOUTIQUE PIPE 4' DIMENSIONAL HANGRAIL (2 EACH)

YOU WILL NEED TO SUPPLY YOUR OWN TAPE MEASURE, LEVEL, DRILL OR SCREWDRIVER FOR INSTALLATION.