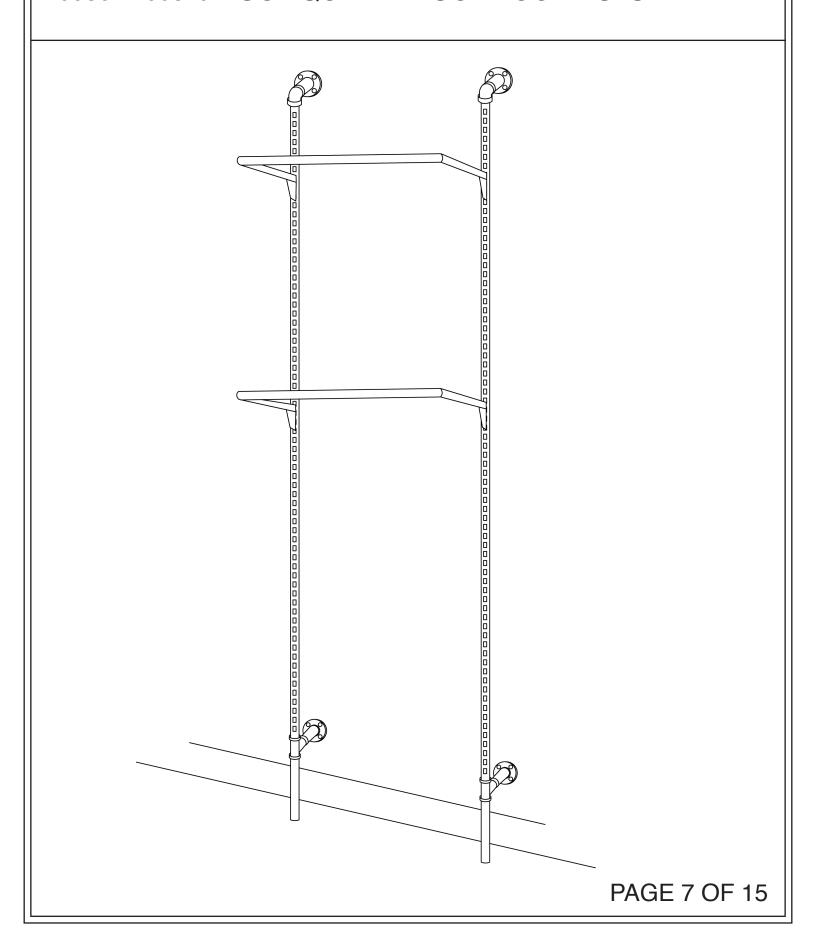

#### STEP 4

PLACE EACH U-SHAPED HANGRAIL ON TO THE OUTRIGGER IN THE DESIRED LOCATION.

**PAGE 9 OF 15** 

#60868 #60871-BOUTIQUE PIPE OUTRIGGER SYSTEM KIT 3

#60868 #60871-BOUTIQUE PIPE OUTRIGGER SYSTEM KIT 3