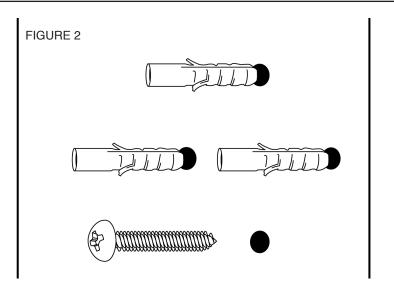

#### STEP 2

USING THE WALL SCREW AS A DRILL BIT, SCREW INTO THE WALL THEN REMOVE. INSTALL DRY WALL ANCHORS INTO EACH HOLE. (SEE FIGURE 2)