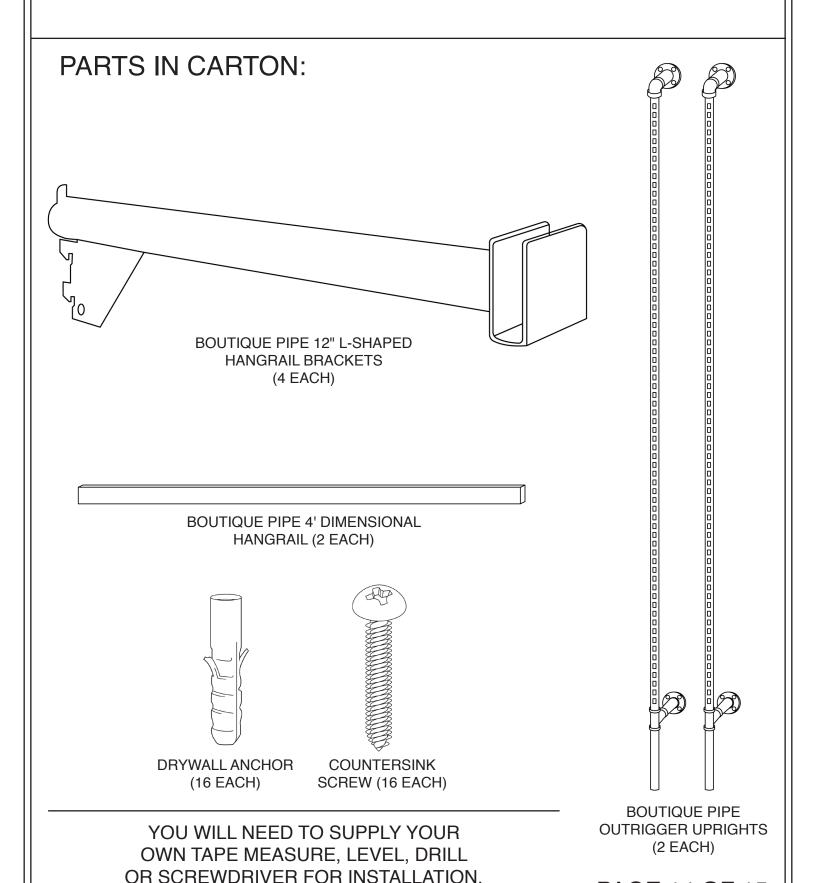

### PARTS IN CARTON:

BOUTIQUE PIPE 3" L-SHAPED HANGRAIL BRACKETS (4 EACH)

BOUTIQUE PIPE 4' DIMENSIONAL HANGRAIL (2 EACH)

YOU WILL NEED TO SUPPLY YOUR OWN TAPE MEASURE, LEVEL, DRILL OR SCREWDRIVER FOR INSTALLATION.

#60867 #60870-BOUTIQUE PIPE OUTRIGGER SYSTEM KIT 2

YOU WILL NEED TO SUPPLY YOUR OWN TAPE MEASURE, LEVEL, DRILL OR SCREWDRIVER FOR INSTALLATION.

BOUTIQUE PIPE OUTRIGGER UPRIGHTS (2 EACH)

**PAGE 8 OF 15** 

BOUTIQUE PIPE OUTRIGGER UPRIGHTS (2 EACH)

PAGE 11 OF 15

#60868 #60871-BOUTIQUE PIPE OUTRIGGER SYSTEM KIT 3