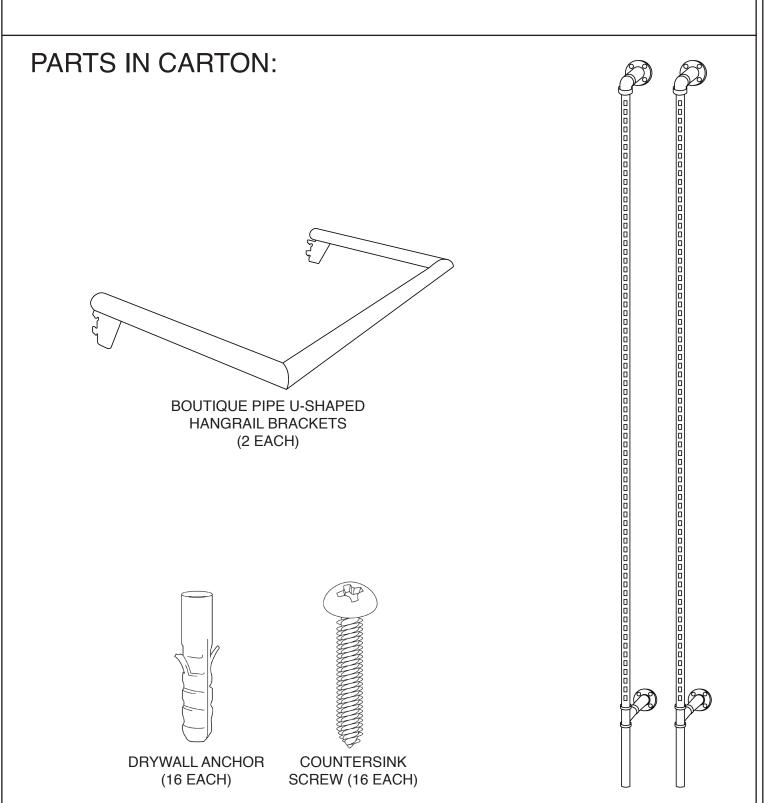

#60861 #60862-BOUTIQUE PIPE OUTRIGGER SYSTEM KIT 1

#60861 #60862-BOUTIQUE PIPE OUTRIGGER SYSTEM KIT 1

**PAGE 3 OF 15** 

#60861 #60862 #60867 #60870 #60868 #60871 #60869 #60872 BOUTIQUE PIPE OUTRIGGER SYSTEM KIT 1-4

#60861 #60862 #60867 #60870 #60868 #60871 #60869 #60872 BOUTIQUE PIPE OUTRIGGER SYSTEM KIT 1-4