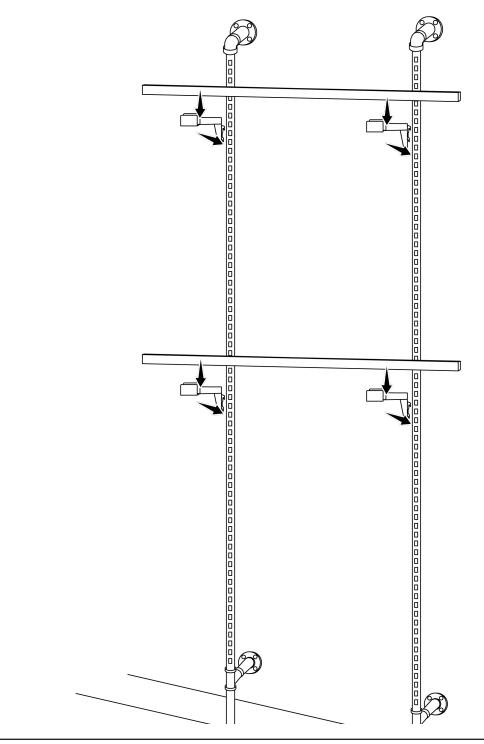

#### STEP 3

ALIGN THE OUTRIGGER
MOUNTING PLATES WITH THE
HOLES THEN INSERT A SCREW
INTO EACH HOLE, THEN
TIGHTEN. REPEAT FOR EACH
OUTRIGGER (SEE FIGURE 3)

PAGE 5 OF 15

#60861 #60862-BOUTIQUE PIPE OUTRIGGER SYSTEM KIT 1

#### STEP 4

PLACE THE U-SHAPED HANGRAIL ON TO THE OUTRIGGER, THEN PLACE THE L-SHAPED BRACKETS ON TO THE OUTRIGGER, FINALLY PLACE THE DIMENSIONAL HANGRAIL INTO THE BRACKET.

PAGE 6 OF 15

#60867 #60870-BOUTIQUE PIPE OUTRIGGER SYSTEM KIT 2