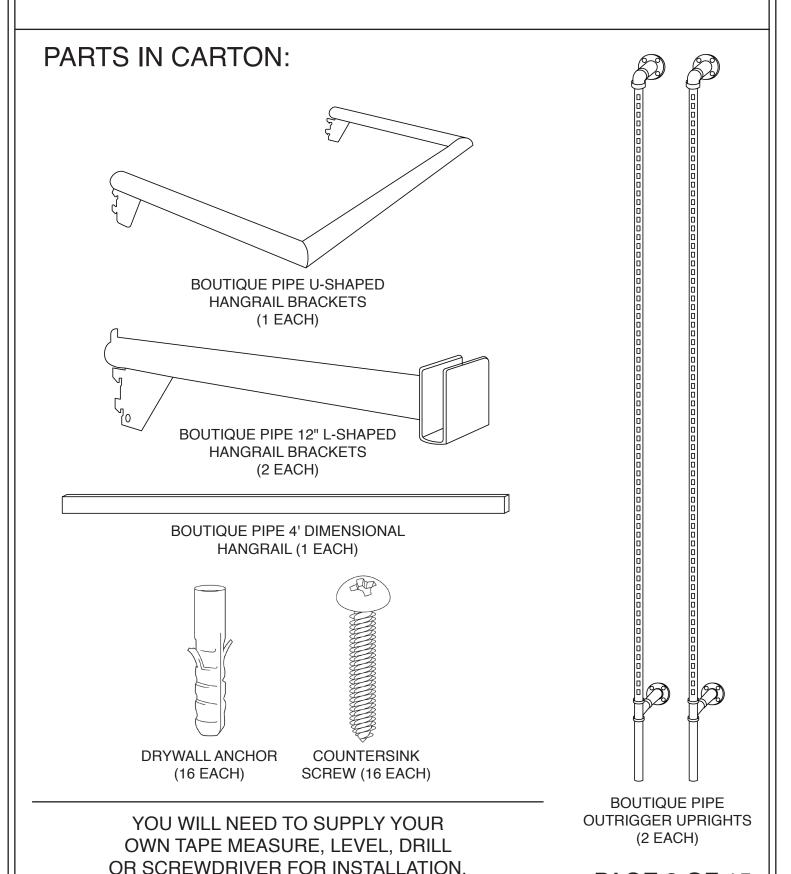

### PARTS IN CARTON:

BOUTIQUE PIPE 3" L-SHAPED HANGRAIL BRACKETS (4 EACH)

BOUTIQUE PIPE 4' DIMENSIONAL HANGRAIL (2 EACH)

YOU WILL NEED TO SUPPLY YOUR OWN TAPE MEASURE, LEVEL, DRILL OR SCREWDRIVER FOR INSTALLATION.

BOUTIQUE PIPE OUTRIGGER UPRIGHTS (2 EACH)

PAGE 11 OF 15

#60868 #60871-BOUTIQUE PIPE OUTRIGGER SYSTEM KIT 3