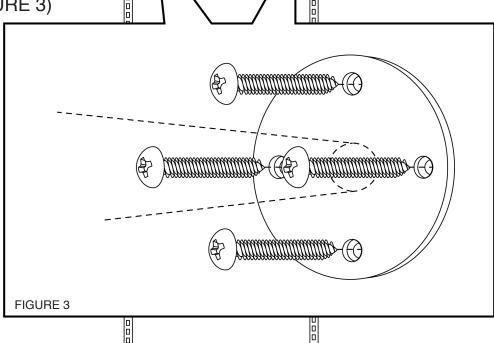

#### STEP 3

ALIGN THE OUTRIGGER
MOUNTING PLATES WITH THE
HOLES THEN INSERT A SCREW
INTO EACH HOLE, THEN
TIGHTEN. REPEAT FOR EACH
OUTRIGGER (SEE FIGURE 3)

PAGE 5 OF 15

#60861 #60862-BOUTIQUE PIPE OUTRIGGER SYSTEM KIT 1