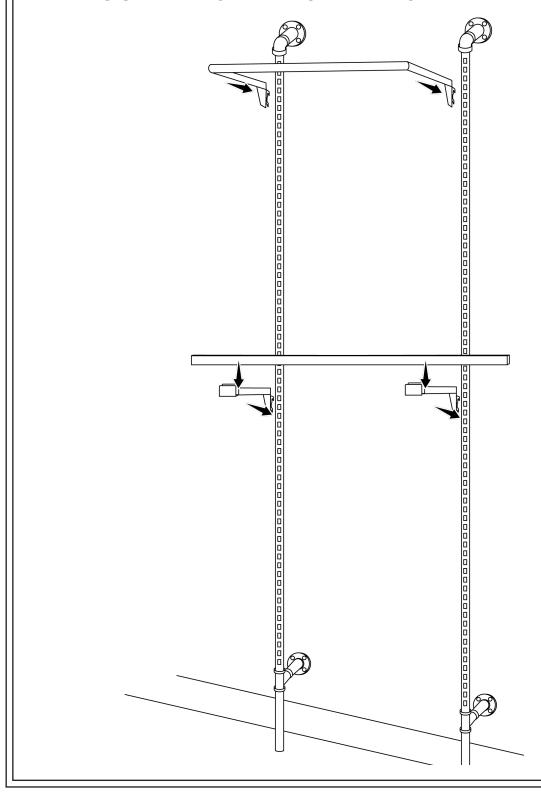

#### STEP 4

PLACE THE U-SHAPED HANGRAIL ON TO THE OUTRIGGER, THEN PLACE THE L-SHAPED BRACKETS ON TO THE OUTRIGGER, FINALLY PLACE THE DIMENSIONAL HANGRAIL INTO THE BRACKET.

PAGE 6 OF 15

#60867 #60870-BOUTIQUE PIPE OUTRIGGER SYSTEM KIT 2