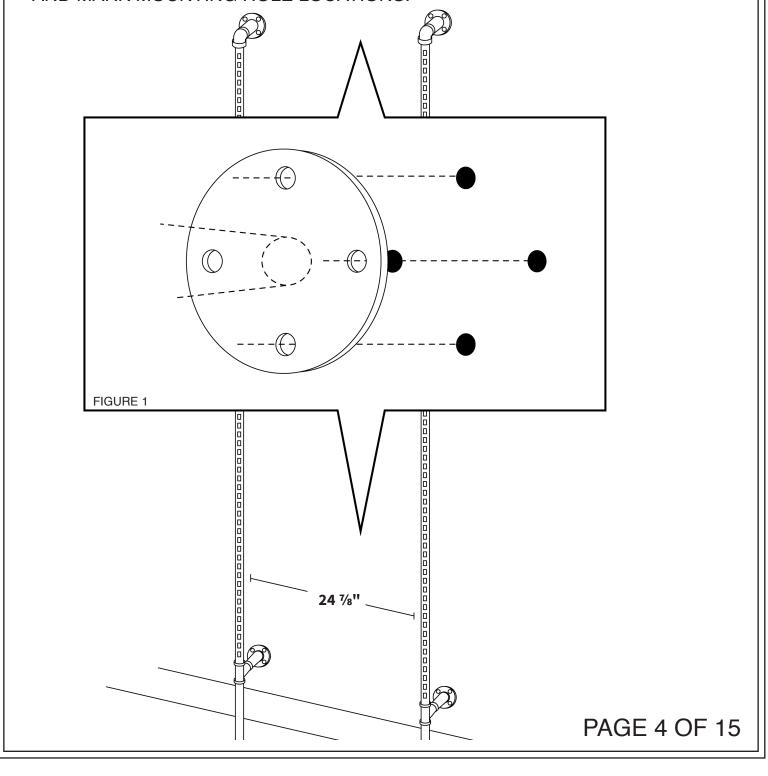

#### STEP 1

PLACE THE FIRST OUTRIGGER ASSEMBLY **LEVEL** AND **VERTICAL** AGAINST THE WALL AND MARK EACH MOUNTING PLATE HOLE LOCATION. (SEE FIGURE 1) MEASURE 24<sup>7</sup>/<sub>8</sub>" BETWEEN THE CENTER OF THE OUTRIGGERS, AND MARK MOUNTING HOLE LOCATIONS.

#### STEP 2

USING THE WALL SCREW AS A DRILL BIT, SCREW INTO THE WALL THEN REMOVE. INSTALL DRY WALL ANCHORS INTO EACH HOLE. (SEE FIGURE 2)

#### STEP 3

ALIGN THE OUTRIGGER
MOUNTING PLATES WITH THE
HOLES THEN INSERT A SCREW
INTO EACH HOLE, THEN
TIGHTEN. REPEAT FOR EACH
OUTRIGGER (SEE FIGURE 3)

PAGE 5 OF 15

#60861 #60862-BOUTIQUE PIPE OUTRIGGER SYSTEM KIT 1