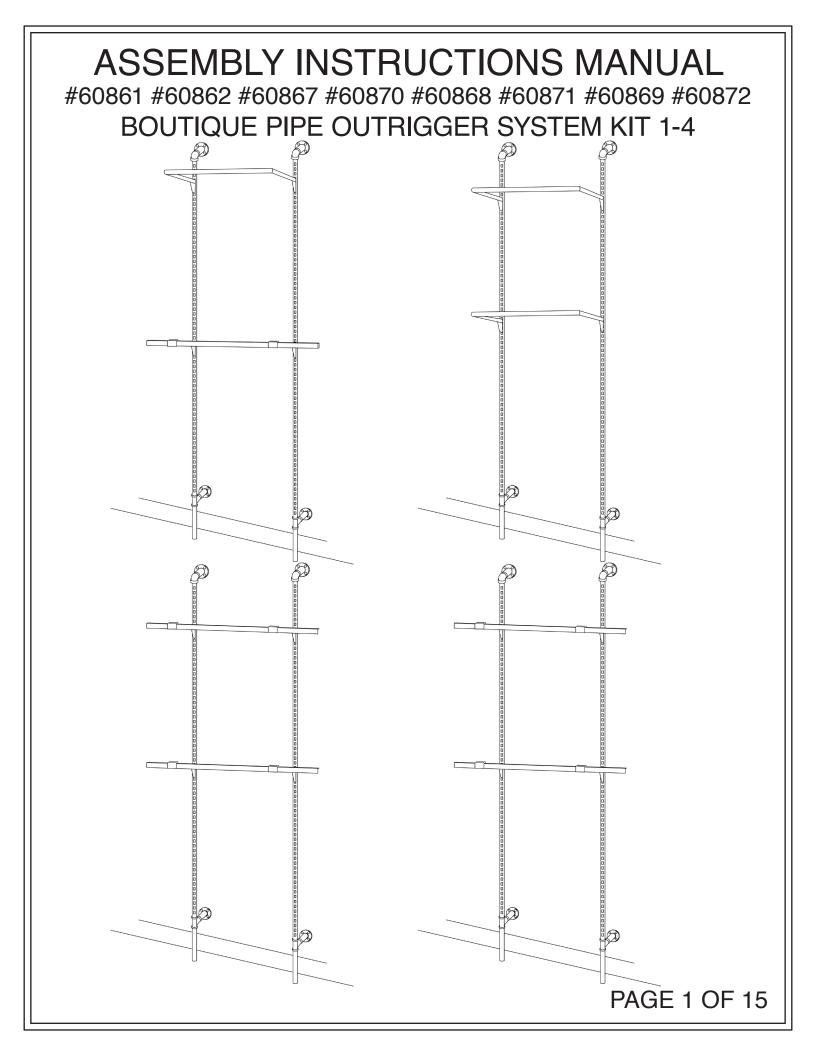

#60861 #60862-BOUTIQUE PIPE OUTRIGGER SYSTEM KIT 1

#60861 #60862-BOUTIQUE PIPE OUTRIGGER SYSTEM KIT 1

**PAGE 3 OF 15** 

#60861 #60862 #60867 #60870 #60868 #60871 #60869 #60872 BOUTIQUE PIPE OUTRIGGER SYSTEM KIT 1-4