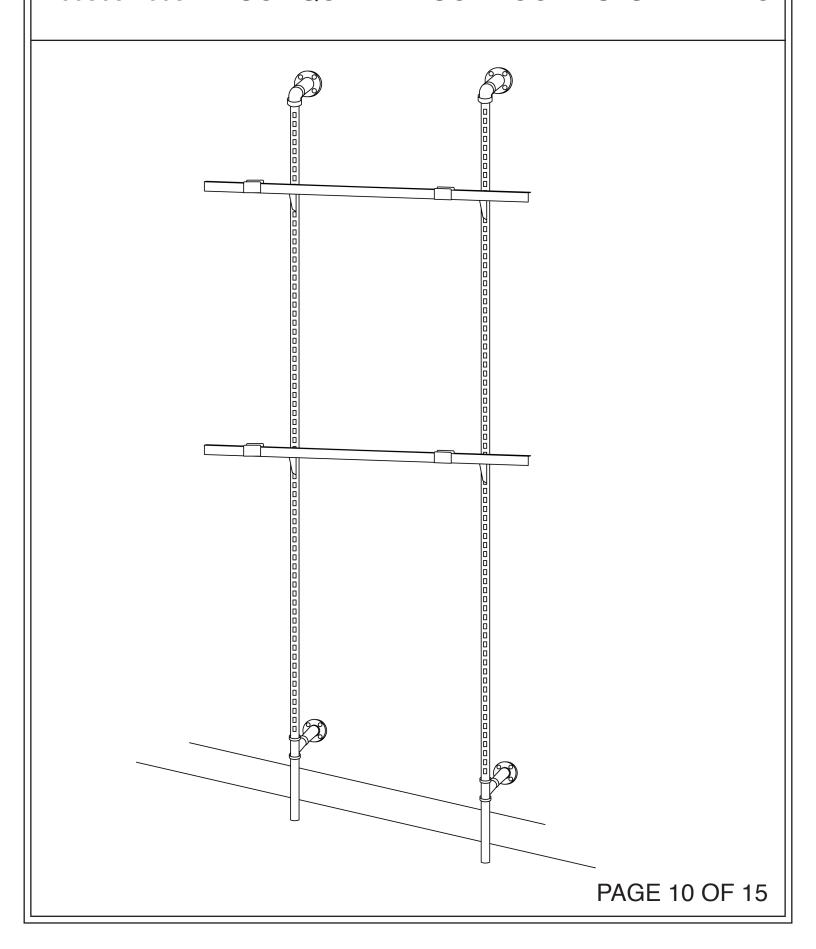

#### STEP 4

PLACE EACH U-SHAPED HANGRAIL ON TO THE OUTRIGGER IN THE DESIRED LOCATION.

**PAGE 9 OF 15** 

#60868 #60871-BOUTIQUE PIPE OUTRIGGER SYSTEM KIT 3

#60868 #60871-BOUTIQUE PIPE OUTRIGGER SYSTEM KIT 3