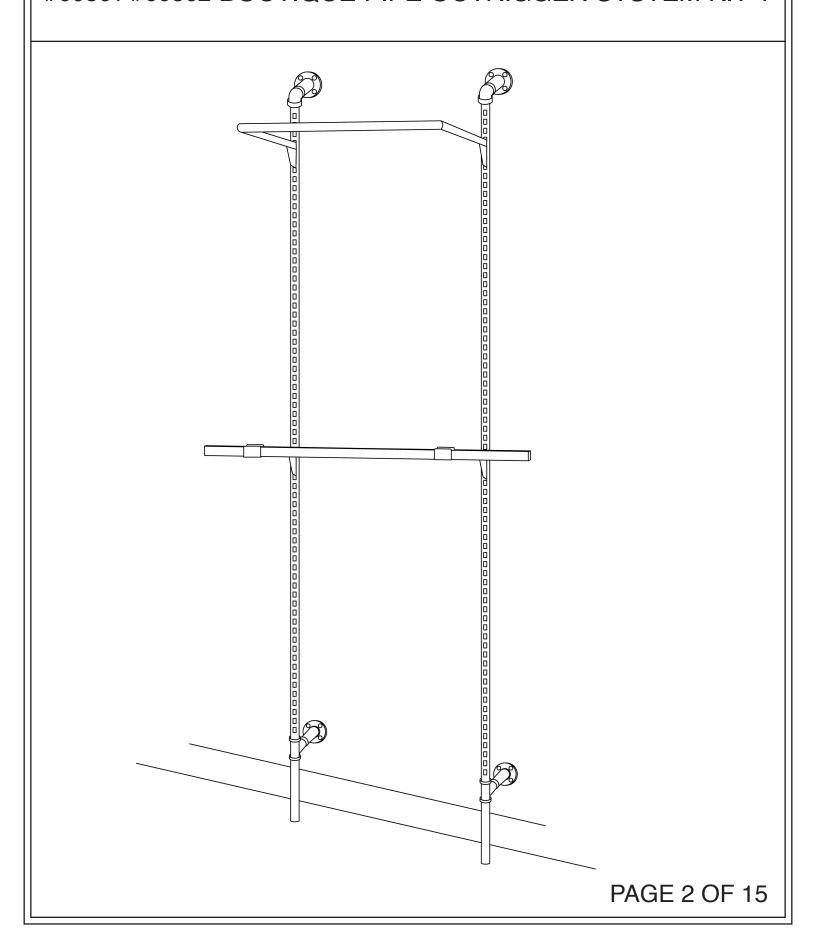

#### STEP 4

PLACE THE U-SHAPED HANGRAIL ON TO THE OUTRIGGER, THEN PLACE THE L-SHAPED BRACKETS ON TO THE OUTRIGGER, FINALLY PLACE THE DIMENSIONAL HANGRAIL INTO THE BRACKET.

PAGE 6 OF 15

#60867 #60870-BOUTIQUE PIPE OUTRIGGER SYSTEM KIT 2