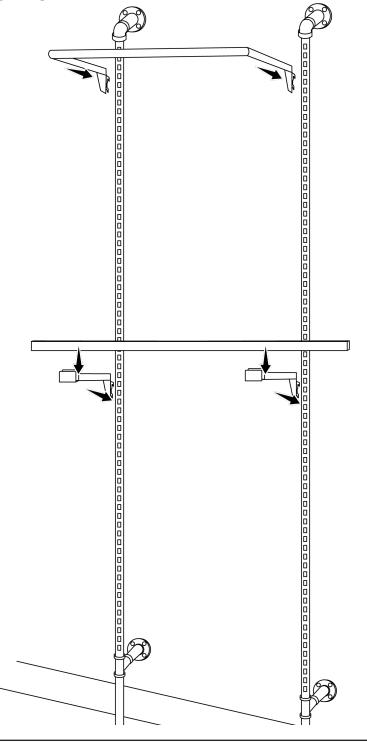

#### STEP 4

PLACE EACH U-SHAPED HANGRAIL ON TO THE OUTRIGGER IN THE DESIRED LOCATION.

**PAGE 9 OF 15** 

#60868 #60871-BOUTIQUE PIPE OUTRIGGER SYSTEM KIT 3

#60868 #60871-BOUTIQUE PIPE OUTRIGGER SYSTEM KIT 3