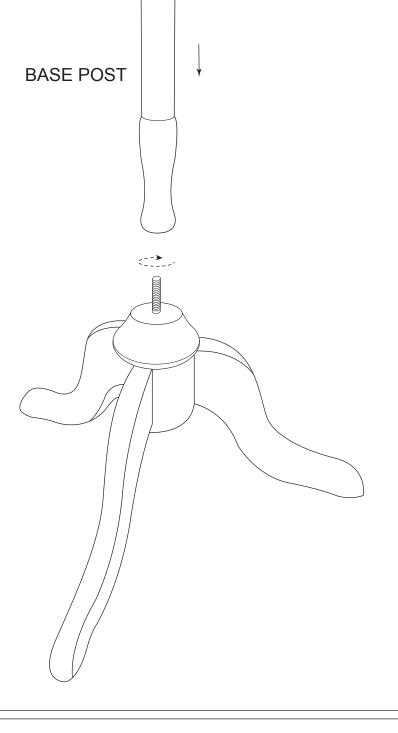

#### STEP 3

SCREW THE BASE POST (CLOCK-WISE) ON TO THE BASE TOPPER UNTIL TIGHT.

PAGE 4 OF 6

#70100 (OFF WHITE) WOMAN'S JERSEY DRESSMAKER FORM

#70100 (OFF WHITE) WOMAN'S JERSEY DRESSMAKER FORM