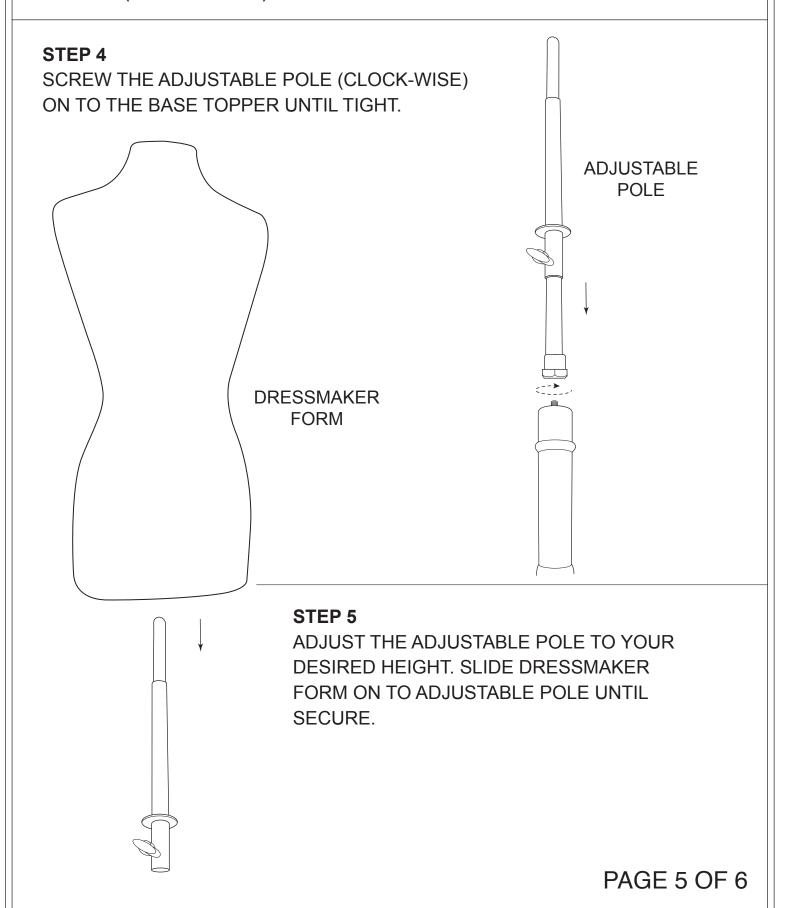

#### STEP 3

SCREW THE BASE POST (CLOCK-WISE) ON TO THE BASE TOPPER UNTIL TIGHT.

PAGE 4 OF 6

#70100 (OFF WHITE) WOMAN'S JERSEY DRESSMAKER FORM

#70100 (OFF WHITE) WOMAN'S JERSEY DRESSMAKER FORM