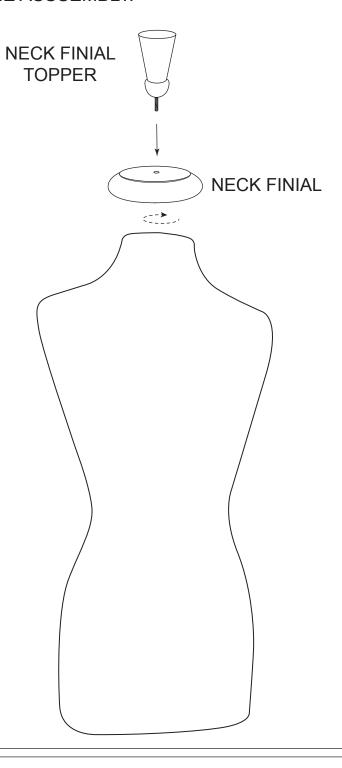

#### STEP 6

SLIDE NECK FINIAL TOPPER THROUGH NECK FINIAL AND SCREW CLOCK-WISE INTO DRESSMAKER FORM UNTIL TIGHT.

THIS COMPLETES THE ASSSEMBLY.

PAGE 6 OF 6