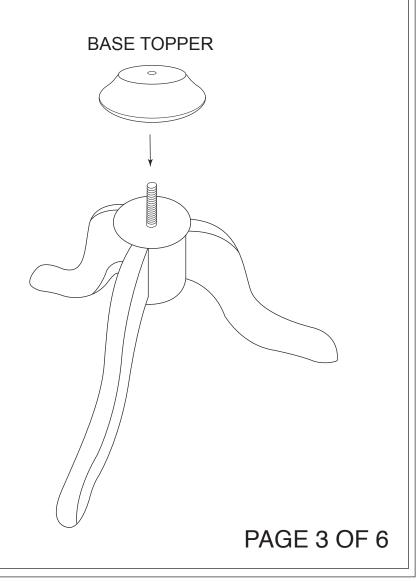

#### STEP 2

SLIDE BASE TOPPER ONTO THE TOP OF BASE.

#70100 (OFF WHITE) WOMAN'S JERSEY DRESSMAKER FORM

#### STEP 3

SCREW THE BASE POST (CLOCK-WISE) ON TO THE BASE TOPPER UNTIL TIGHT.

PAGE 4 OF 6

#70100 (OFF WHITE) WOMAN'S JERSEY DRESSMAKER FORM

#70100 (OFF WHITE) WOMAN'S JERSEY DRESSMAKER FORM