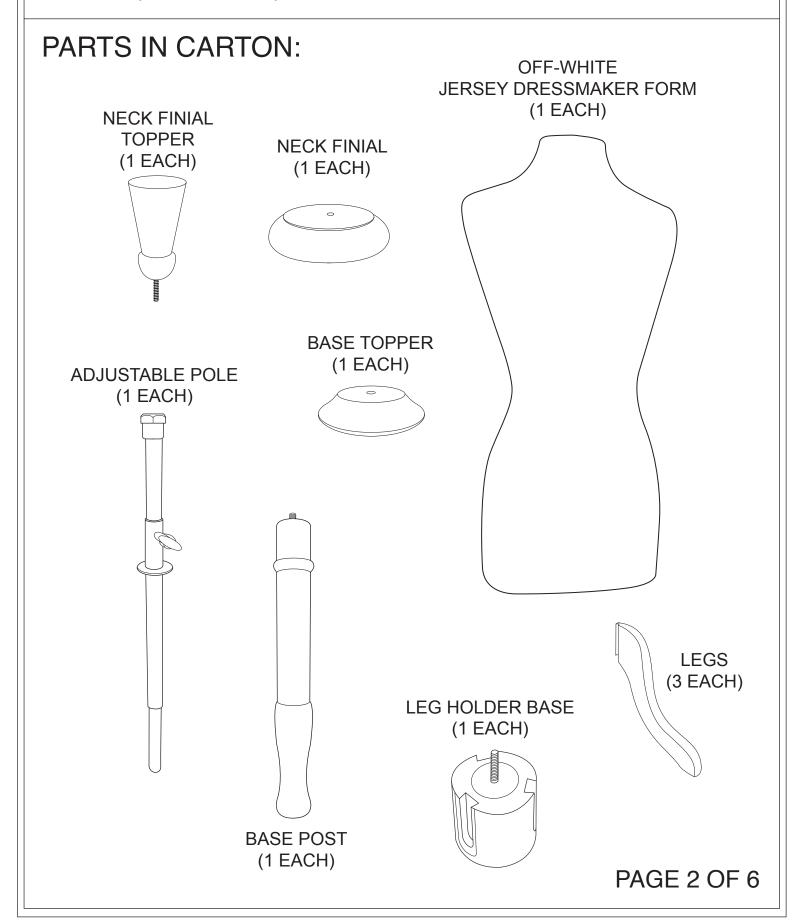

# ASSEMBLY INSTRUCTIONS MANUAL #70100 (OFF WHITE) WOMAN'S JERSEY DRESSMAKER FORM

PAGE 1 OF 6

#70100 (OFF WHITE) WOMAN'S JERSEY DRESSMAKER FORM

#70100 (OFF WHITE) WOMAN'S JERSEY DRESSMAKER FORM