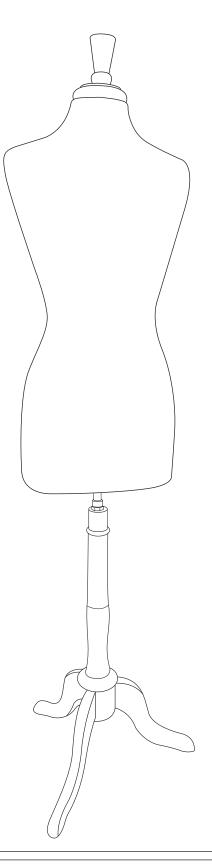

# ASSEMBLY INSTRUCTIONS MANUAL #70100 (OFF WHITE) WOMAN'S JERSEY DRESSMAKER FORM

PAGE 1 OF 6

#70100 (OFF WHITE) WOMAN'S JERSEY DRESSMAKER FORM

#70100 (OFF WHITE) WOMAN'S JERSEY DRESSMAKER FORM