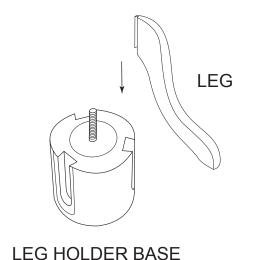

#### STEP 1

SLIDE LEGS (3) INTO THE SLOTS OF THE LEG HOLDER BASE UNTIL TOP OF LEGS ARE FLUSH WITH TOP OF BASE.