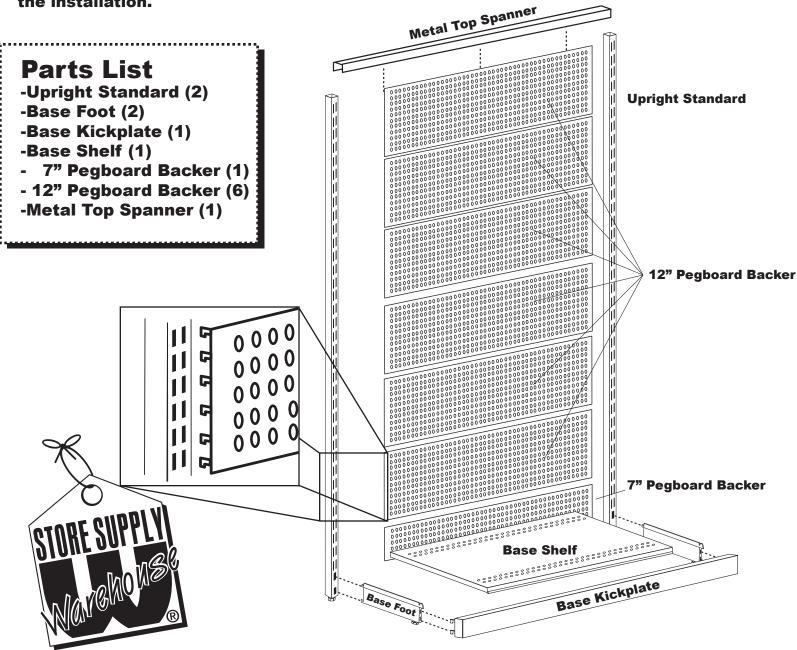

## **Store Supply Warehouse** Economy Wall Gondola Assembly Instructions

1- Remove the cap from the bottom of the UPRIGHT STANDARDS and insert a BASE FOOT into each of the UPRIGHT STANDARDS. Replace bottom cap.

2- Attach the BASE KICKPLATE into the slots in each BASE FOOT.

**3- Lower the BASE SHELF in place by lining up the edge of the shelf with the grooves in the BASE FOOT.** 

4- Insert the 7" PEGBOARD BACKERS into the slots on the inner bottom of the UPRIGHT STANDARDS. Repeat this process for each of the 12" PEBOARD BACKERS.

5- Place the METAL TOP SPANNER in place on top of the unit to complete the installation.

**STORE SUPPLY WAREHOUSE, LLC** Toll-Free: 1-800-823-8887 • www.storesupply.com