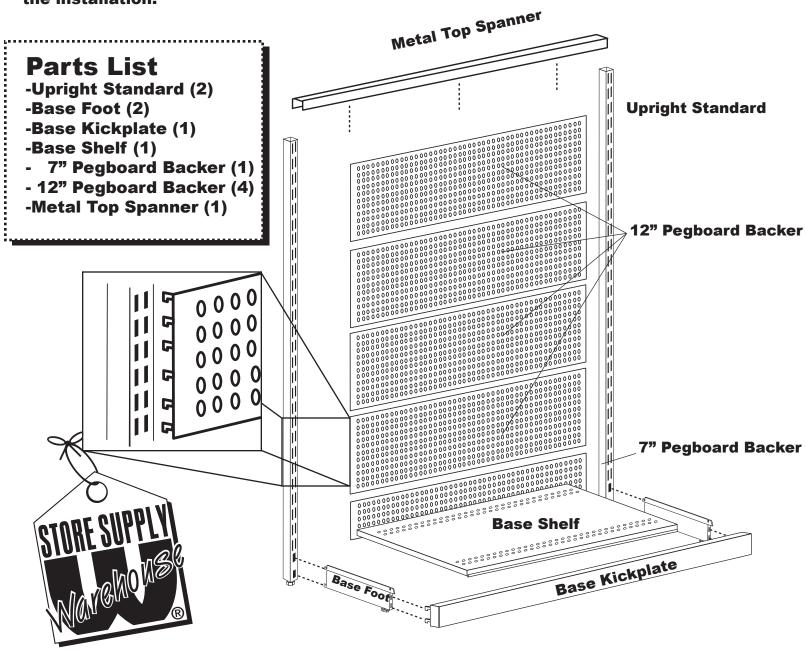

## Store Supply Warehouse Economy Gondola End Cap Assembly Instructions

- 1- Remove cap from the bottom of the UPRIGHT STANDARDS and insert a BASE FOOT into each of the UPRIGHT STANDARDS. Replace bottom cap.
- 2- Attach the BASE KICKPLATE into the slots in each BASE FOOT.
- 3- Lower the BASE SHELF in place by lining up the edge of the shelf with the grooves in the BASE FOOT.
- 4- Insert the 7" PEGBOARD BACKER into the slots on the inner bottom of the UPRIGHT STANDARDS. Repeat this process for each of the 12" PEBOARD BACKERS.
- 5- Place the METAL TOP SPANNER in place on top of the unit to complete the installation.