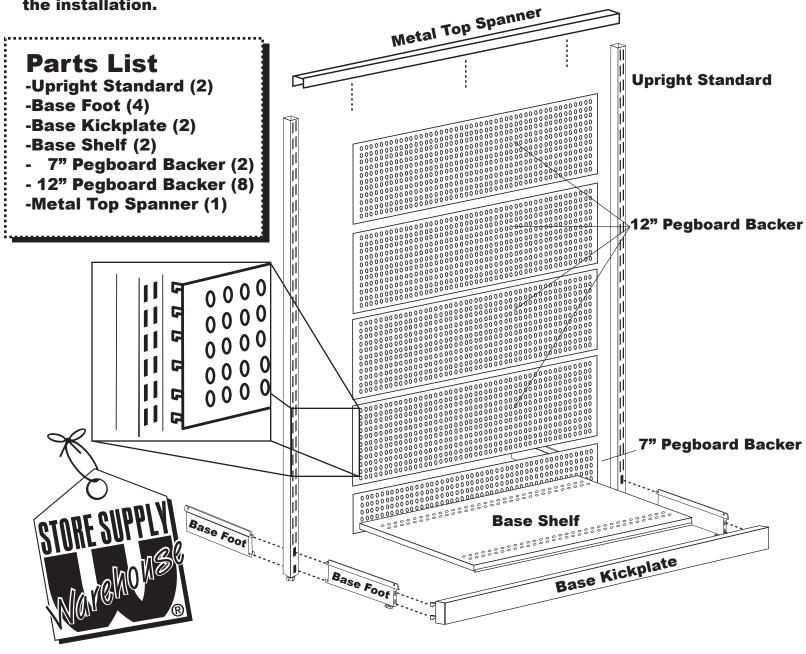

## Store Supply Warehouse Economy Aisle Gondola Assembly Instructions

Recomended Two Person Assembly Average Assembly Time 20 Minutes

- 1- Remove the cap from the bottom of the UPRIGHT STANDARDS and insert a BASE FOOT into each of the UPRIGHT STANDARDS. Replace bottom cap.
- 2- Attach the BASE KICKPLATE into the slots in each BASE FOOT.
- 3- Lower the BASE SHELF in place by lining up the edge of the shelf with the grooves in the BASE FOOT.
- 4- Insert the 7" PEGBOARD BACKERS into the slots on the inner bottom of the UPRIGHT STANDARDS. Repeat this process for each of the 12" PEBOARD BACKERS.
- 5- Place the METAL TOP SPANNER in place on top of the unit to complete the installation.