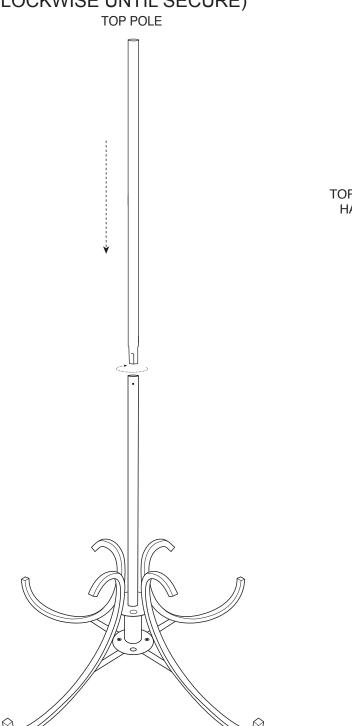

#### STEP 3

PLACE BASE ON SOLID SURFACE. INSERT TOP POLE INTO BOTTOM POLE (ALIGN INDENT ON RECESSED END TO DIMPLE ON BOTTOM POLE / PUSH DOWN AND TURN CLOCKWISE UNTIL SECURE)

TOP SPIRAL HANGER

PAGE 4 OF 7