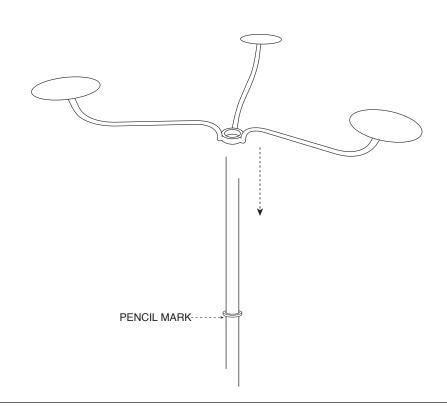

#### STEP 4

USING A TAPE MEASURE, MEASURE DOWN FROM THE (TOP) OF THE TOP POLE AND MARK (WITH A PENCIL) WHERE YOUR O-RINGS (5) WILL GO. THESE HOLD THE HAT DISPLAYS (5) IN PLACE. THESE CAN BE ADJUSTED FIT YOUR NEEDS DEPENDING ON YOUR HAT SELECTION.

#### STEP 5

SLIDE THE 1ST O-RING DOWNWARD ON THE TOP POLE. THIS WILL BE FURTHEST FROM THE TOP OF THE POLE (BOTTOM). LINE THE TOP OF THE O-RING UP WITH THE PENCIL MARK MADE IN STEP 4.

TIGHTEN SECURLY WITH THE SMALL ALLEN WRENCH (PROVIDED).