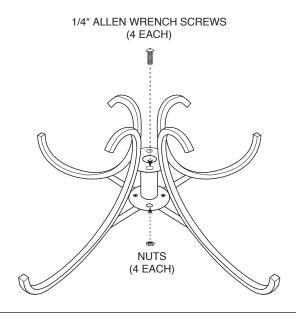

#### STEP 1

OPEN BASE LEGS (BASE COMES ASSEMBLED CLOSED). PLACE (4 - 1/4") ALLEN SCREWS IN THE HOLES ON THE CENTER OF THE BASE. (2) ON TOP TIER AND (2) ON BOTTOM TIER. SCREW ON NUTS TO ALL (4) SCREWS (TIGHTEN WITH SMALL ALLEN WRENCH PROVIDED).