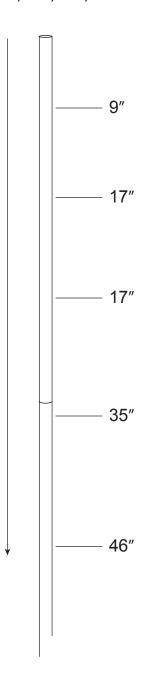

#### STEP 4

USING A TAPE MEASURE, MEASURE DOWN FROM THE (TOP) OF THE TOP POLE AND MARK (WITH A PENCIL) WHERE YOUR O-RINGS (5) WILL GO. THESE HOLD THE HAT DISPLAYS (5) IN PLACE. THESE CAN BE ADJUSTED FIT YOUR NEEDS DEPENDING ON YOUR HAT SELECTION.

RECOMENDED O-RINGS AT 9", 17", 25", 35", AND 46".

PAGE 5 OF 7