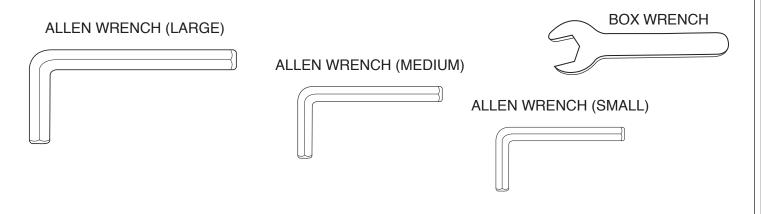

### RECOMMENDED TOOLS FOR ASSEMBLY:

#### STEP 1

OPEN BASE LEGS (BASE COMES ASSEMBLED CLOSED). PLACE (4 - 1/4") ALLEN SCREWS IN THE HOLES ON THE CENTER OF THE BASE. (2) ON TOP TIER AND (2) ON BOTTOM TIER. SCREW ON NUTS TO ALL (4) SCREWS (TIGHTEN WITH SMALL ALLEN WRENCH PROVIDED).

#### STEP 2

PLACE BASE ON IT'S SIDE. INSERT BOTTOM POLE (HAS ONE END THREADED) IN OPENING ON TOP OF BASE UNTIL TIGHT. PLACE 1" ALLEN SCREW IN THE (CENTER) HOLE IN BOTTOM OF BASE. TURN CLOCKWISE UNTIL TIGHT. (TIGHTEN WITH LARGE ALLEN WRENCH PROVIDED).