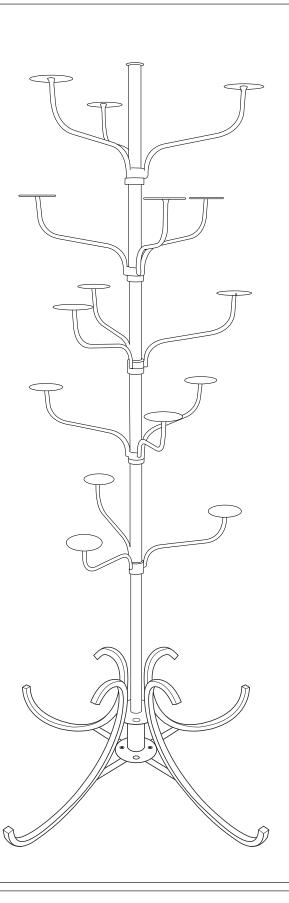

# ASSEMBLY INSTRUCTIONS MANUAL #60590 BOUTIQUE IVORY 5-TIER HAT DISPLAY RACK

PAGE 1 OF 7

#60590 BOUTIQUE IVORY 5-TIER HAT DISPLAY RACK

### #60590 BOUTIQUE IVORY 5-TIER HAT DISPLAY RACK