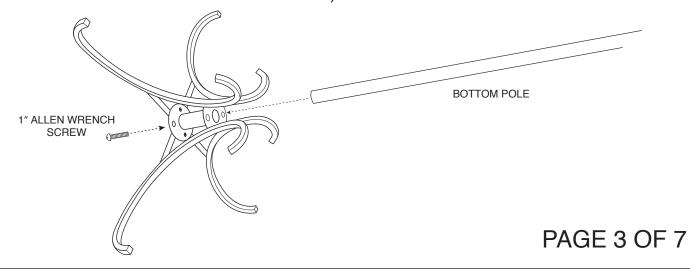

#### STEP 2

PLACE BASE ON IT'S SIDE. INSERT BOTTOM POLE (HAS ONE END THREADED) IN OPENING ON TOP OF BASE UNTIL TIGHT. PLACE 1" ALLEN SCREW IN THE (CENTER) HOLE IN BOTTOM OF BASE. TURN CLOCKWISE UNTIL TIGHT. (TIGHTEN WITH LARGE ALLEN WRENCH PROVIDED).