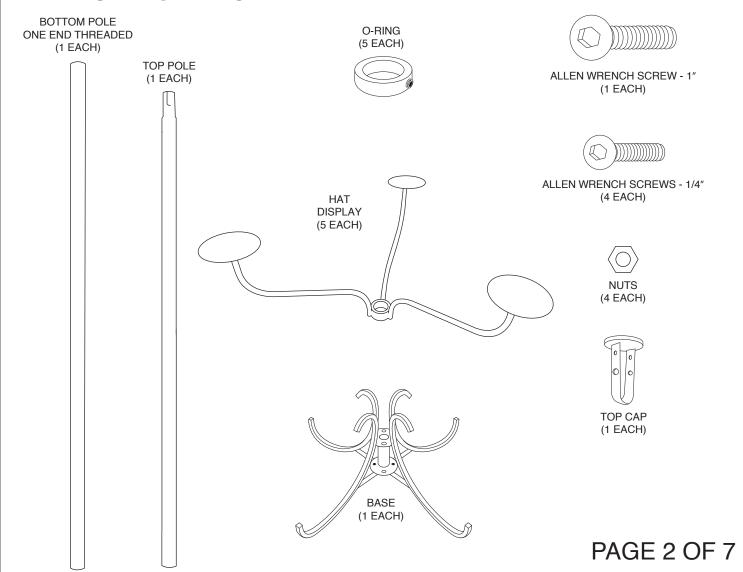

# ASSEMBLY INSTRUCTIONS MANUAL #60590 BOUTIQUE IVORY 5-TIER HAT DISPLAY RACK



PAGE 1 OF 7

#60590 BOUTIQUE IVORY 5-TIER HAT DISPLAY RACK

### RECOMMENDED TOOLS FOR ASSEMBLY:



### PARTS IN CARTON:



### #60590 BOUTIQUE IVORY 5-TIER HAT DISPLAY RACK

#### STEP 1

OPEN BASE LEGS (BASE COMES ASSEMBLED CLOSED). PLACE (4 - 1/4") ALLEN SCREWS IN THE HOLES ON THE CENTER OF THE BASE. (2) ON TOP TIER AND (2) ON BOTTOM TIER. SCREW ON NUTS TO ALL (4) SCREWS (TIGHTEN WITH SMALL ALLEN WRENCH PROVIDED).



#### STEP 2

PLACE BASE ON IT'S SIDE. INSERT BOTTOM POLE (HAS ONE END THREADED) IN OPENING ON TOP OF BASE UNTIL TIGHT. PLACE 1" ALLEN SCREW IN THE (CENTER) HOLE IN BOTTOM OF BASE. TURN CLOCKWISE UNTIL TIGHT. (TIGHTEN WITH LARGE ALLEN WRENCH PROVIDED).



# ASSEMBLY INSTRUCTIONS MANUAL #60590 BOUTIQUE IVORY 5-TIER HAT DISPLAY RACK

#### STEP 3

PLACE BASE ON SOLID SURFACE. INSERT TOP POLE INTO BOTTOM POLE (ALIGN INDENT ON RECESSED END TO DIMPLE ON BOTTOM POLE / PUSH DOWN AND TURN CLOCKWISE UNTIL