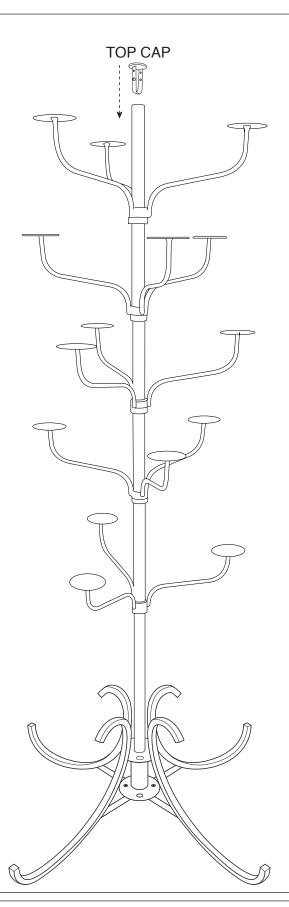

HERE YOUR O-RINGS (5) WILL GO. THESE HOLD THE HAT DISPLAYS (5) IN PLACE. THESE CAN BE ADJUSTED FIT YOUR NEEDS DEPENDING ON YOUR HAT SELECTION.

RECOMENDED O-RINGS AT 9", 17", 25", 35", AND 46".



PAGE 5 OF 7

## #60590 BOUTIQUE IVORY 5-TIER HAT DISPLAY RACK

#### STEP 5

SLIDE THE 1ST O-RING DOWNWARD ON THE TOP POLE. THIS WILL BE FURTHEST FROM THE TOP OF THE POLE (BOTTOM). LINE THE TOP OF THE O-RING UP WITH THE PENCIL MARK MADE IN STEP 4.

TIGHTEN SECURLY WITH THE SMALL ALLEN WRENCH (PROVIDED).

#### STEP 6

AFTER THE 1ST O-RING IS IN PLACE, SLIDE A HAT DISPLAY DOWNWARD ON THE POLE UNTIL IT SITS ON THE O-RING.

REPEAT STEPS 5 & 6 UNTIL ALL 5 LAYERS ARE COMPLETED.



PAGE 6 OF 7

O-RING

#60590 BOUTIQUE IVORY 5-TIER HAT DISPLAY RACK

#### STEP 6

INSERT TOP CAP.

THIS COMPLETES ASSEMBLY.



PAGE 7 OF 7