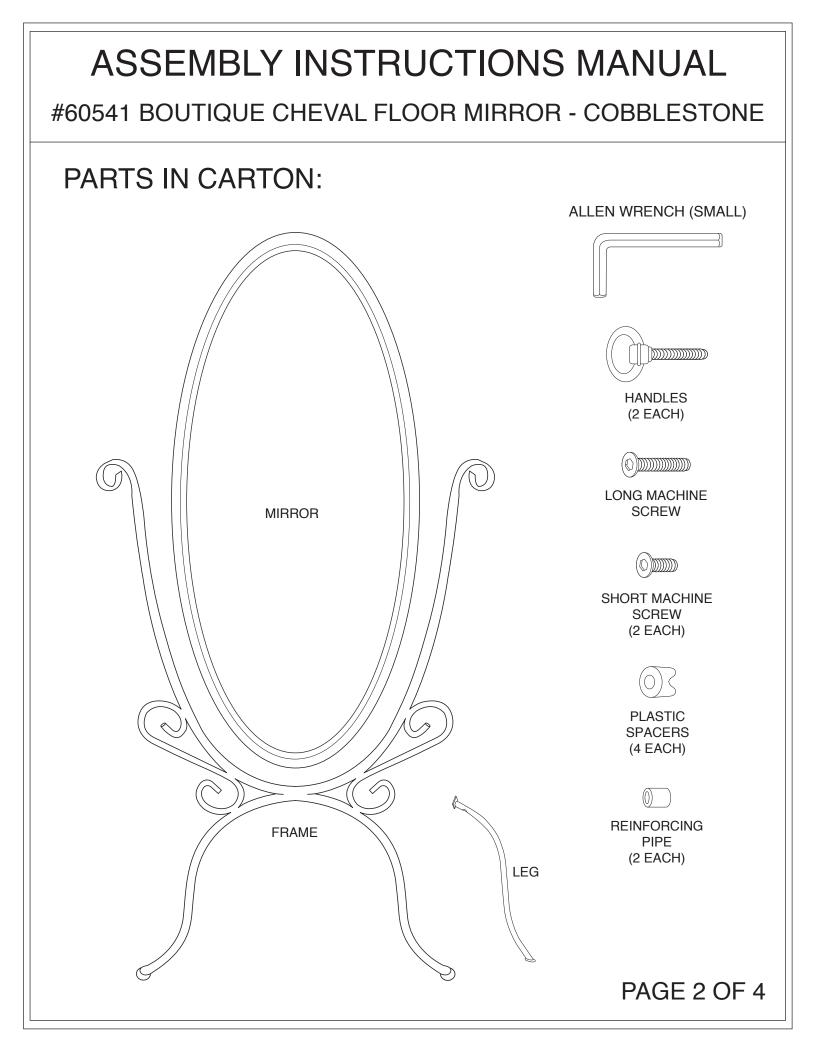

# ASSEMBLY INSTRUCTIONS MANUAL

## #60541 BOUTIQUE CHEVAL FLOOR MIRROR - COBBLESTONE

\*NOTE - MAKE SURE THE RED STICKER WITH ARROW POINTING UP ON THE BACK OF THE MIRROR IS POSITIONED AT THE TOP OF THE MIRROR.