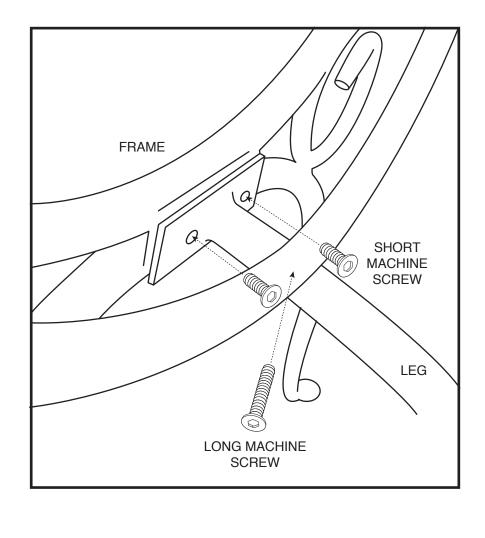

#### STEP 1

PLACE PARTS ON A SOFT CLOTH. INSERT SHORT MACHINE SCREWS (2) THROUGH THE FLANGE THAT IS ATTACHED TO THE LEG AND TIGHTEN INTO FRAME WITH ALLEN WRENCH (PROVIDED).

INSERT LONG MACHINE SCREW (1) THROUGH UNDERSIDE OF LEG AND TIGHTEN INTO FRAME WITH ALLEN WRENCH.