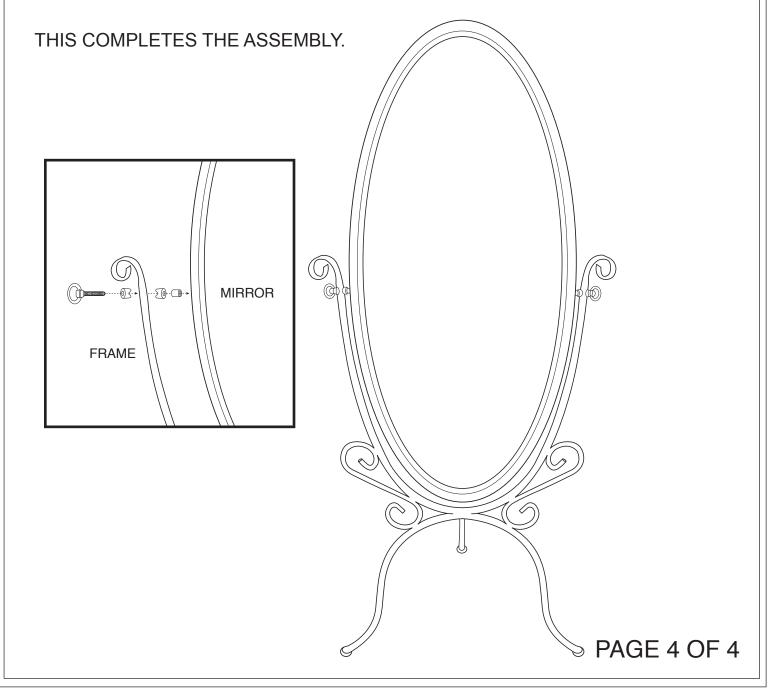

#### **STEP 2**

INSERT HANDLE (1) THROUGH PLASTIC SPACER (1). THEN THROUGH SIDE OF THE FRAME. THEN THROUGH 2ND PLASTIC SPACER AND REINFORCING PIPE (1). TIGHTEN BY HAND INTO SIDES OF MIRROR. (REPEAT FOR OTHER SIDE)