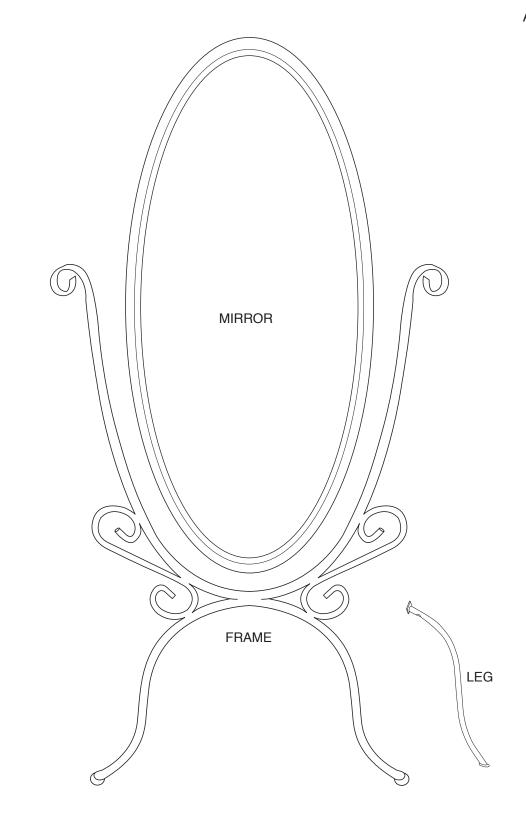

#### STEP 1

PLACE PARTS ON A SOFT CLOTH. INSERT SHORT MACHINE SCREWS (2) THROUGH THE FLANGE THAT IS ATTACHED TO THE LEG AND TIGHTEN INTO FRAME WITH ALLEN WRENCH (PROVIDED).

INSERT LONG MACHINE SCREW (1) THROUGH UNDERSIDE OF LEG AND TIGHTEN INTO FRAME WITH ALLEN WRENCH.

#### STEP 2

INSERT HANDLE (1) THROUGH PLASTIC SPACER (1). THEN THROUGH SIDE OF THE FRAME. THEN THROUGH 2ND PLASTIC SPACER AND REINFORCING PIPE (1). TIGHTEN BY HAND INTO SIDES OF MIRROR. (REPEAT FOR OTHER SIDE)