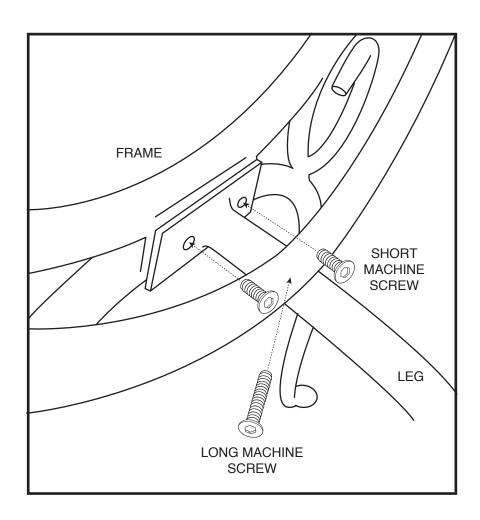

#### STEP 1

PLACE PARTS ON A SOFT CLOTH. INSERT SHORT MACHINE SCREWS (2) THROUGH THE FLANGE THAT IS ATTACHED TO THE LEG AND TIGHTEN INTO FRAME WITH ALLEN WRENCH (PROVIDED).

INSERT LONG MACHINE SCREW (1) THROUGH UNDERSIDE OF LEG AND TIGHTEN INTO FRAME WITH ALLEN WRENCH.