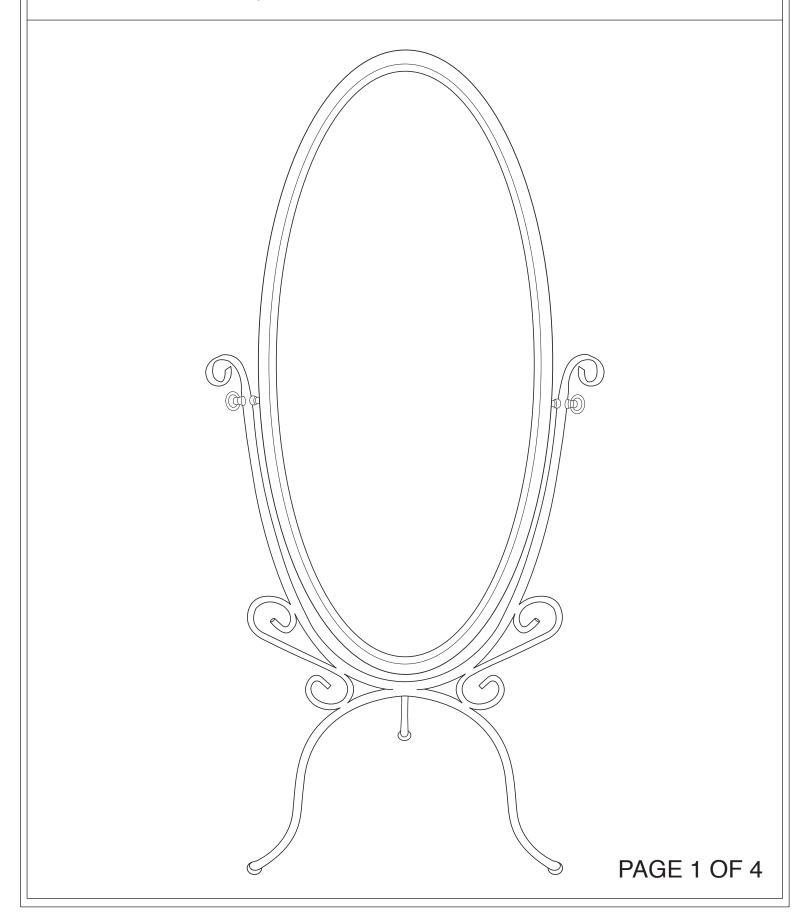

## ASSEMBLY INSTRUCTIONS MANUAL

#60540 BOUTIQUE CHEVAL FLOOR MIRROR - IVORY

## **ASSEMBLY INSTRUCTIONS MANUAL**

#60540 BOUTIQUE CHEVAL FLOOR MIRROR - IVORY

# ASSEMBLY INSTRUCTIONS MANUAL #60540 BOUTIQUE CHEVAL FLOOR MIRROR - IVORY