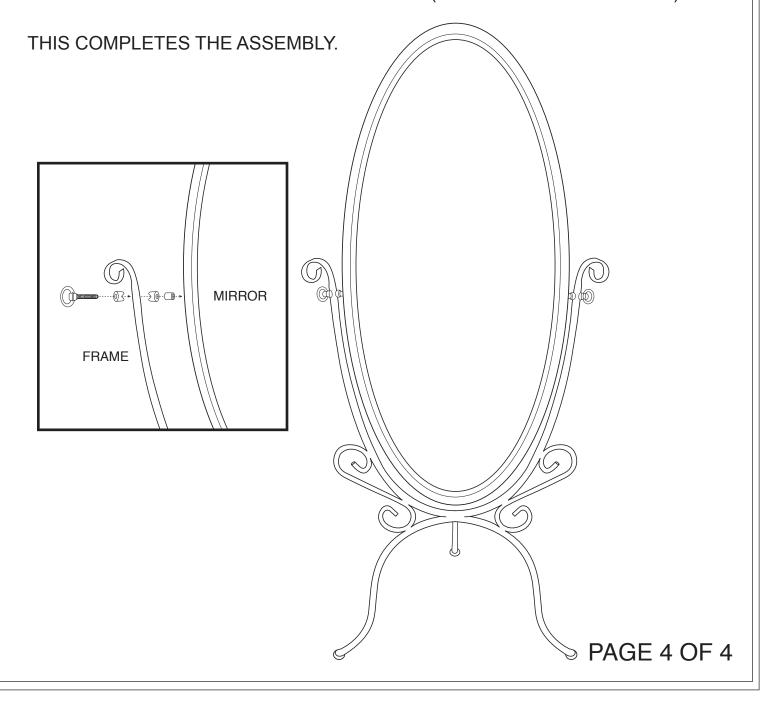

#### STEP 2

INSERT HANDLE (1) THROUGH PLASTIC SPACER (1). THEN THROUGH SIDE OF THE FRAME. THEN THROUGH 2ND PLASTIC SPACER AND REINFORCING PIPE (1). TIGHTEN BY HAND INTO SIDES OF MIRROR. (REPEAT FOR OTHER SIDE)