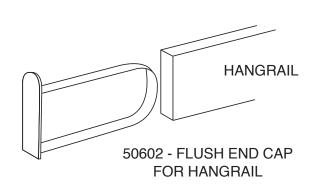

#### PARTS/TOOLS NOT INCLUDED:

- DIMENSIONAL HANGRAIL
- 3" BRACKET (2 NEEDED FOR EACH HANGRAIL)
- FLUSH END CAP FOR HANGRAIL (2 NEEDED FOR EACH HANGRAIL)
- 2" OR LONGER WOOD OR METAL SCREWS DEPENDS ON WHETHER YOU HAVE WOOD OR METAL STUDS (8 NEEDED FOR SET-UP)
- CORDLESS DRILL WITH PHILLIPS BIT
- LEVEL
- STUD FINDER
- TAPE MEASURE