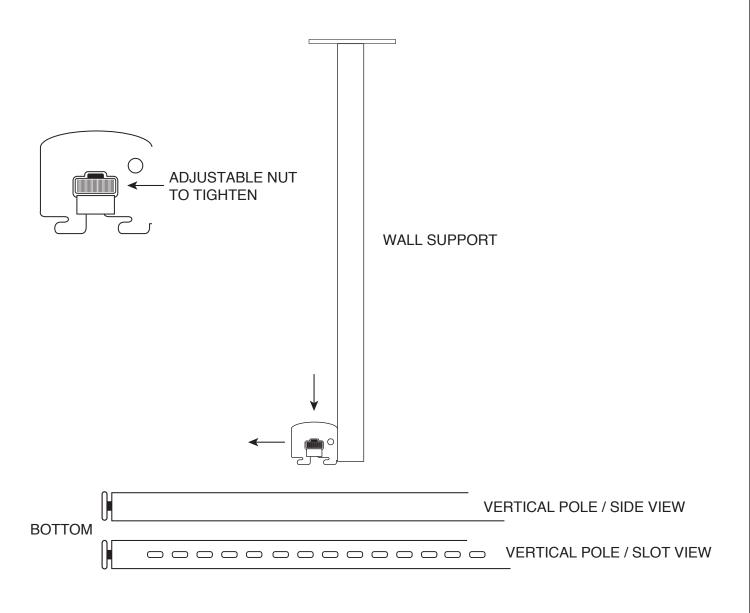

### #50150 CHROME OUTRIGGER DISPLAY #50160 BLACK OUTRIGGER DISPLAY

**STEP 1.** PLACE BOTH VERTICAL POLES ON A FLAT SURFACE. (JUST FOR A REFERENCE) GO 7 SLOTS DOWN FROM THE TOP (FLAT END) AND INSERT THE WALL SUPPORT (ADJUSTER FACING DOWN) IN THE SLOTS AND SLIDE IN UNTIL SECURE.

USING YOUR HAND, TIGHTEN NUT UNTIL SECURE.

REPEAT FOR THE OTHER VERTICAL POLE.

TOP

PAGE 4 OF 10

### #50150 CHROME OUTRIGGER DISPLAY #50160 BLACK OUTRIGGER DISPLAY

**STEP 2.** GO 7 SLOTS UP FROM THE BOTTOM (WITH ADJUSTABLE GLIDES) AND INSERT THE WALL SUPPORT (ADJUSTER FACING DOWN) IN THE SLOTS AND SLIDE IN UNTIL SECURE.

USING YOUR HAND, TIGHTEN NUT UNTIL SECURE.

REPEAT FOR THE OTHER VERTICAL POLE (OUTRIGGER).

PAGE 5 OF 10