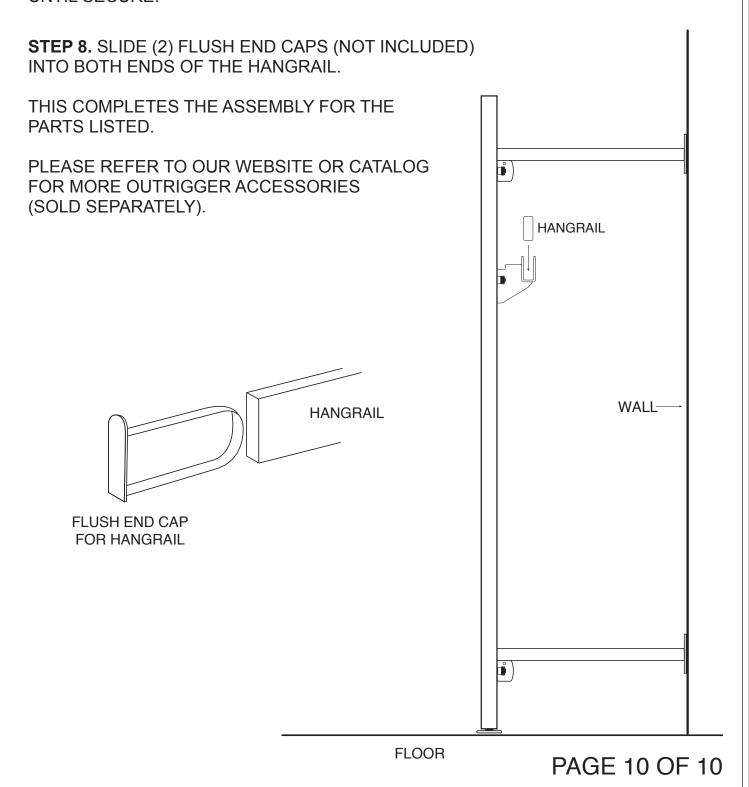

### #50150 CHROME OUTRIGGER DISPLAY #50160 BLACK OUTRIGGER DISPLAY

**STEP 7.** LOWER THE HANGRAIL IN TO THE SLOTS OF THE BRACKETS UNTIL SECURE.