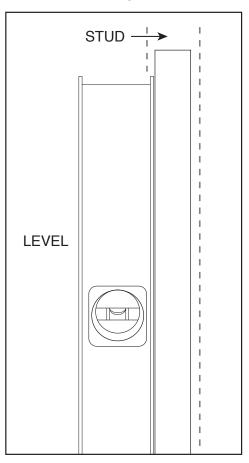

### #50150 CHROME OUTRIGGER DISPLAY #50160 BLACK OUTRIGGER DISPLAY

**STEP 4.** WHILE THE OTHER PERSON HOLDS THE OUTRIGGER, PLACE A LEVEL (NOT INCLUDED) AGAINST THE SIDE OF THE POLE, MOVE THE POLE EITHER LEFT OR RIGHT UNTIL IT IS PLUMB (STRAIGHT UP & DOWN - SEE FIG 1).

MAKE A MARK ON THE WALL FOR THE OTHER SET OF WALL SUPPORTS (SEE FIG. 2).

FIG. 1