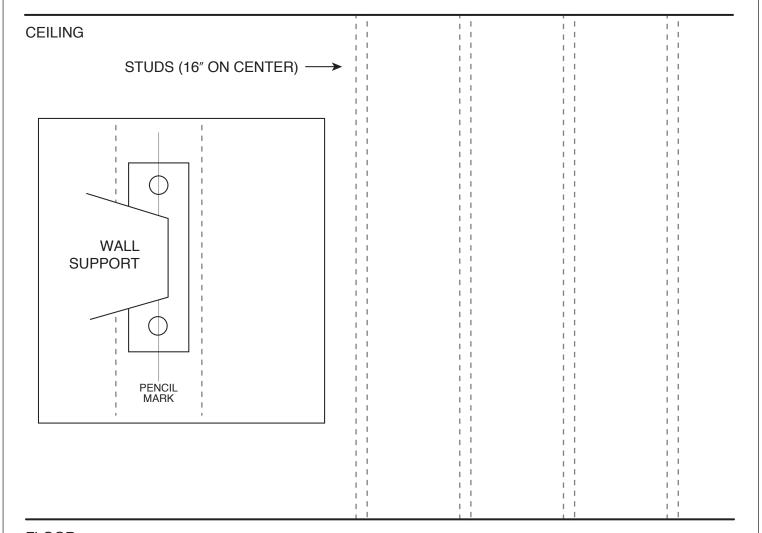

## #50150 CHROME OUTRIGGER DISPLAY #50160 BLACK OUTRIGGER DISPLAY

\*2 PEOPLE ARE RECOMMENDED FOR STEPS 3 THROUGH 5

**STEP 3.** LOCATE SPACE ON WALL WHERE YOU WANT YOUR OUTRIGGER TO BE MOUNTED.

HOLD THE VERTICAL POLE (RESTING ON THE FLOOR) WITH THE ATTACHED WALL SUPPORTS UP AGAINST THE WALL WITH THE (2) HOLES ON THE WALL SUPPORT MATCHING UP WITH YOUR PENCIL MARK (SEE INSET)

**FLOOR** 

PAGE 6 OF 10