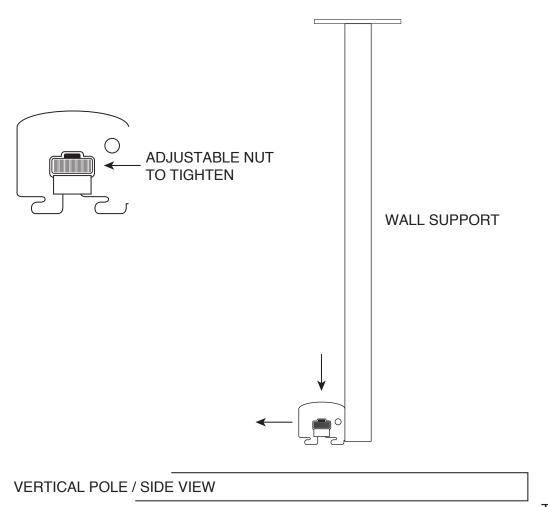

### #50150 CHROME OUTRIGGER DISPLAY #50160 BLACK OUTRIGGER DISPLAY

**STEP 1.** PLACE BOTH VERTICAL POLES ON A FLAT SURFACE. (JUST FOR A REFERENCE) GO 7 SLOTS DOWN FROM THE TOP (FLAT END) AND INSERT THE WALL SUPPORT (ADJUSTER FACING DOWN) IN THE SLOTS AND SLIDE IN UNTIL SECURE.

USING YOUR HAND, TIGHTEN NUT UNTIL SECURE.

REPEAT FOR THE OTHER VERTICAL POLE.

TOP

PAGE 4 OF 10