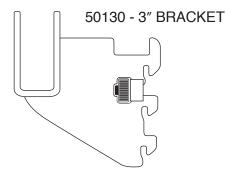

#### PARTS/TOOLS NOT INCLUDED:

- DIMENSIONAL HANGRAIL
- 3" BRACKET (2 NEEDED FOR EACH HANGRAIL)
- FLUSH END CAP FOR HANGRAIL (2 NEEDED FOR EACH HANGRAIL)
- 2" OR LONGER WOOD OR METAL SCREWS DEPENDS ON WHETHER YOU HAVE WOOD OR METAL STUDS (8 NEEDED FOR SET-UP)
- CORDLESS DRILL WITH PHILLIPS BIT
- LEVEL
- STUD FINDER
- TAPE MEASURE

## ASSEMBLY INSTRUCTIONS MANUAL #50150 CHROME OUTRIGGER DISPLAY #50160 BLACK OUTRIGGER DISPLAY

**STEP 6.** DEPENDING ON HOW MANY HANGRAILS YOU ARE USING AND WHAT PRODUCTS YOU WILL BE DISPLAYING, THE PLACEMENT WILL VARY AS TO WHERE YOU INSTALL THE (2) BRACKETS (NOT INCLUDED) FOR THE HANGRAIL (NOT INCLUDED).

### #50150 CHROME OUTRIGGER DISPLAY #50160 BLACK OUTRIGGER DISPLAY

**STEP 7.** LOWER THE HANGRAIL IN TO THE SLOTS OF THE BRACKETS UNTIL SECURE.