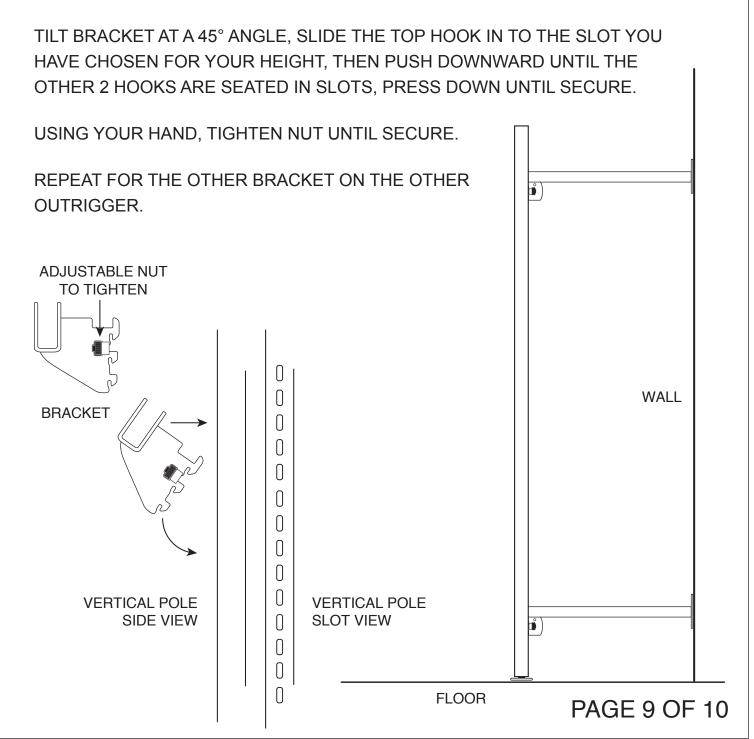

### #50150 CHROME OUTRIGGER DISPLAY #50160 BLACK OUTRIGGER DISPLAY

**STEP 1.** PLACE BOTH VERTICAL POLES ON A FLAT SURFACE. (JUST FOR A REFERENCE) GO 7 SLOTS DOWN FROM THE TOP (FLAT END) AND INSERT THE WALL SUPPORT (ADJUSTER FACING DOWN) IN THE SLOTS AND SLIDE IN UNTIL SECURE.

USING YOUR HAND, TIGHTEN NUT UNTIL SECURE.

REPEAT FOR THE OTHER VERTICAL POLE.

TOP

PAGE 4 OF 10

### #50150 CHROME OUTRIGGER DISPLAY #50160 BLACK OUTRIGGER DISPLAY

**STEP 2.** GO 7 SLOTS UP FROM THE BOTTOM (WITH ADJUSTABLE GLIDES) AND INSERT THE WALL SUPPORT (ADJUSTER FACING DOWN) IN THE SLOTS AND SLIDE IN UNTIL SECURE.

USING YOUR HAND, TIGHTEN NUT UNTIL SECURE.

REPEAT FOR THE OTHER VERTICAL POLE (OUTRIGGER).

PAGE 5 OF 10