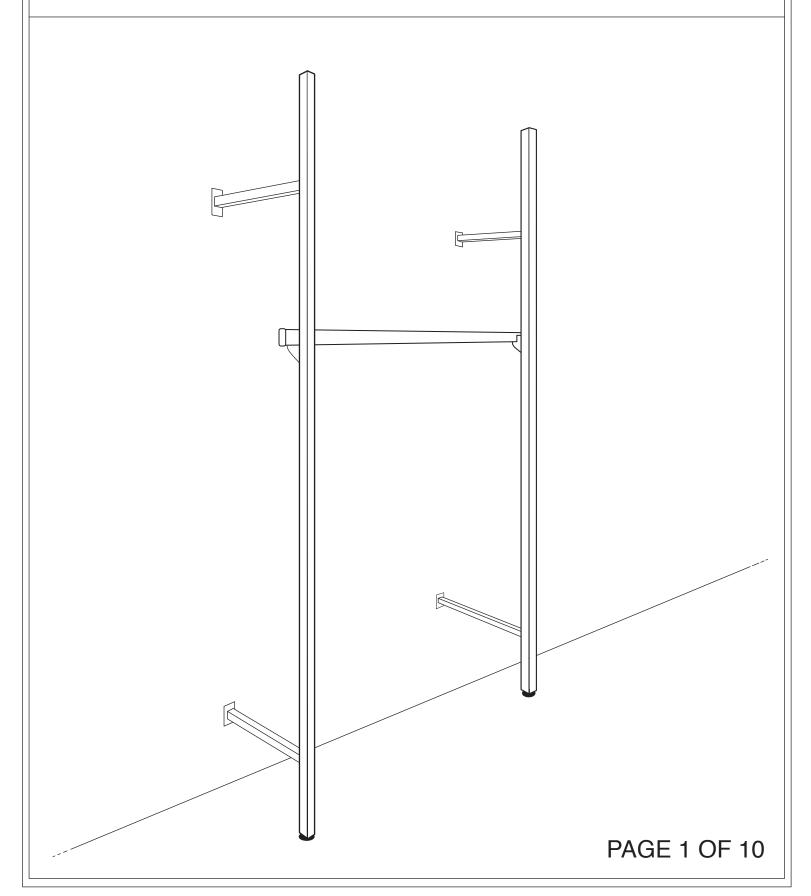

# #50150 CHROME OUTRIGGER DISPLAY #50160 BLACK OUTRIGGER DISPLAY

#50150 CHROME OUTRIGGER DISPLAY #50160 BLACK OUTRIGGER DISPLAY

| *PLEASE NOTE: (2) OUTRIGGERS NEEDED FOR ONE SET  0 0 0 0 0 0 |
|--------------------------------------------------------------|
|                                                              |
|                                                              |
|                                                              |
|                                                              |
|                                                              |
|                                                              |
|                                                              |
| 41/2" WALL SUPPORTS (2 EACH)                                 |
| (2 EAOI)                                                     |
|                                                              |
|                                                              |
|                                                              |
|                                                              |
| (1 EACH)                                                     |
|                                                              |
|                                                              |

## #50150 CHROME OUTRIGGER DISPLAY #50160 BLACK OUTRIGGER DISPLAY