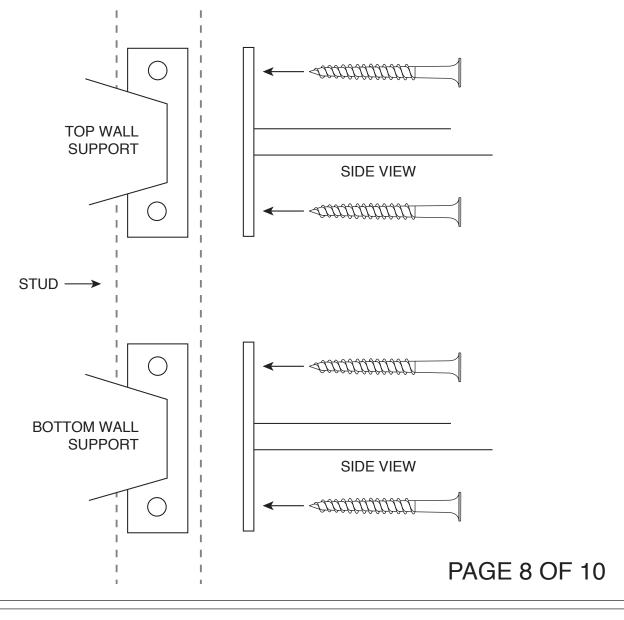

### #50150 CHROME OUTRIGGER DISPLAY #50160 BLACK OUTRIGGER DISPLAY

**STEP 1.** PLACE BOTH VERTICAL POLES ON A FLAT SURFACE. (JUST FOR A REFERENCE) GO 7 SLOTS DOWN FROM THE TOP (FLAT END) AND INSERT THE WALL SUPPORT (ADJUSTER FACING DOWN) IN THE SLOTS AND SLIDE IN UNTIL SECURE.

### #50150 CHROME OUTRIGGER DISPLAY #50160 BLACK OUTRIGGER DISPLAY

**STEP 2.** GO 7 SLOTS UP FROM THE BOTTOM (WITH ADJUSTABLE GLIDES) AND INSERT THE WALL SUPPORT (ADJUSTER FACING DOWN) IN THE SLOTS AND SLIDE IN UNTIL SECURE.