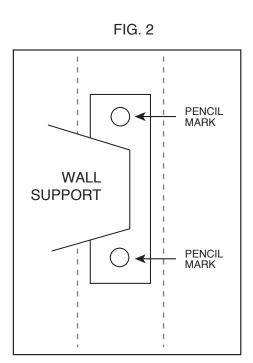

MAKE A MARK ON THE WALL FOR THE OTHER SET OF WALL SUPPORTS (SEE FIG. 2).

FIG. 1