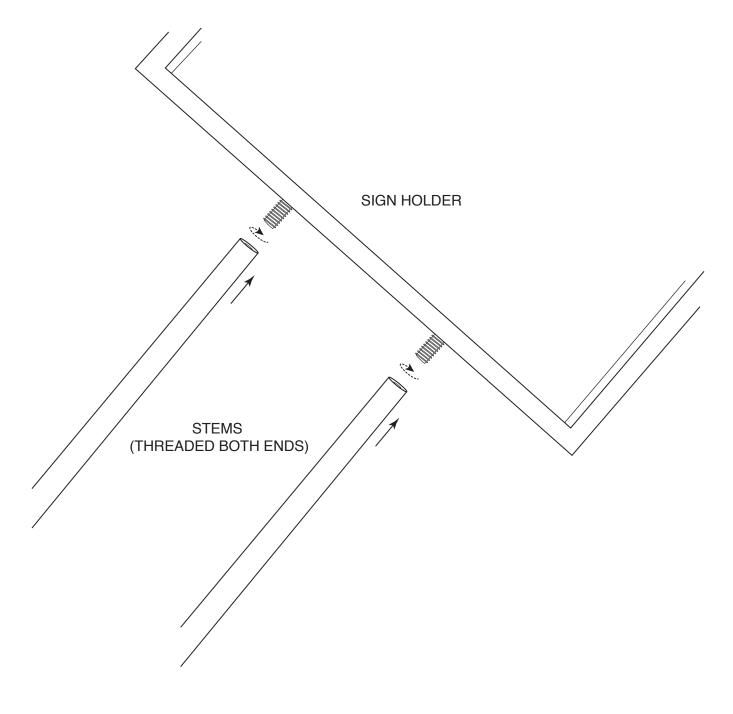

### STEP 1

THREAD STEM ONTO SIGN HOLDER (CLOCKWISE) UNTIL TIGHT. REPEAT FOR OTHER SIDE.

PAGE 3 OF 4