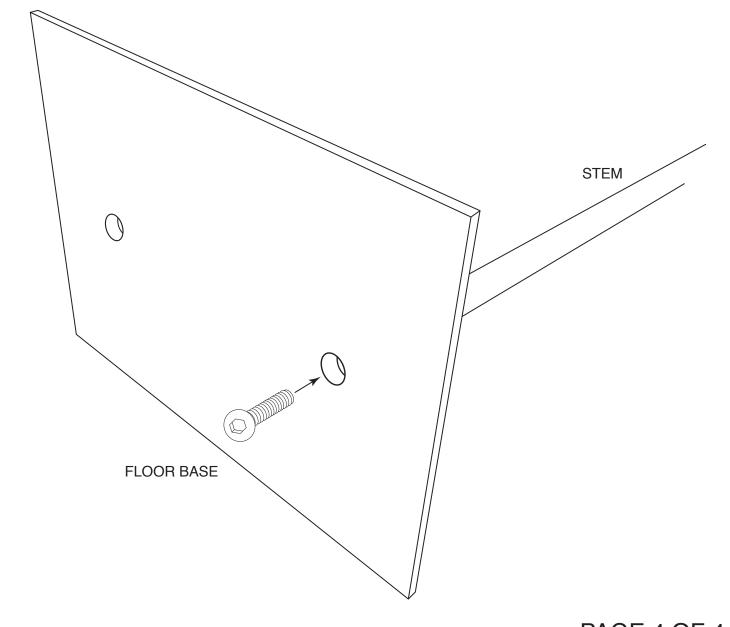

### STEP 2

SLIDE ONE ALLEN WRENCH SCREW THROUGH ONE HOLE OF THE FLOOR BASE. ALIGN TO ONE STEM, SCREW INTO STEM UNTIL IT IS SECURE. (TIGHTEN WITH ALLEN WRENCH PROVIDED). REPEAT FOR OTHER SIDE.

THIS COMPLETES THE ASSEMBLY.