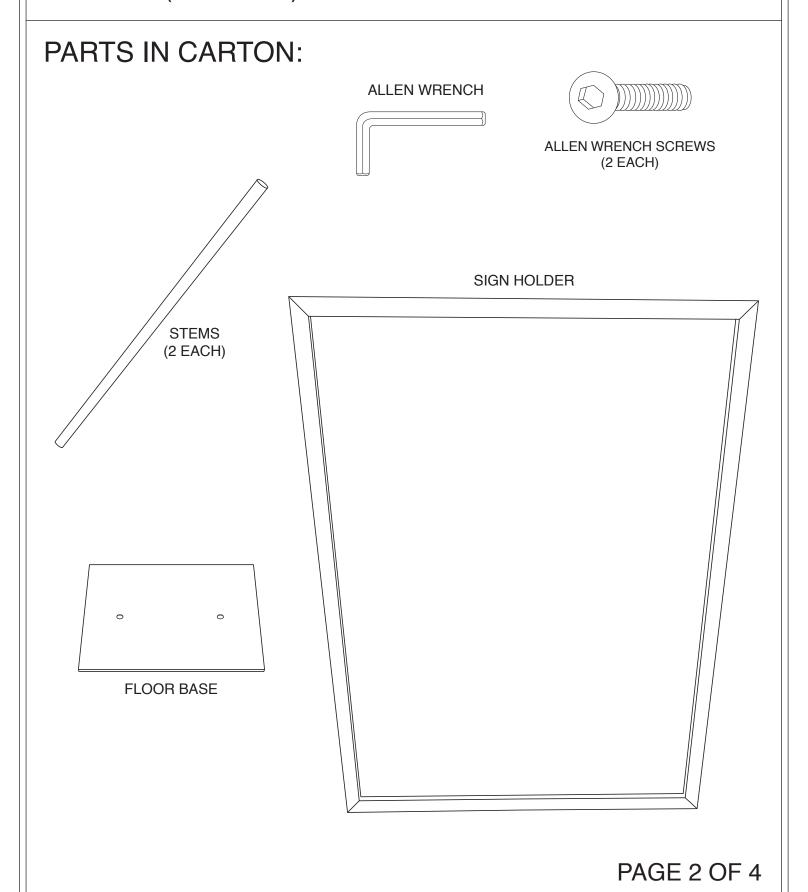

# ASSEMBLY INSTRUCTIONS MANUAL #20109 (CHROME) METAL TWIN STEM SIGN HOLDER

PAGE 1 OF 4